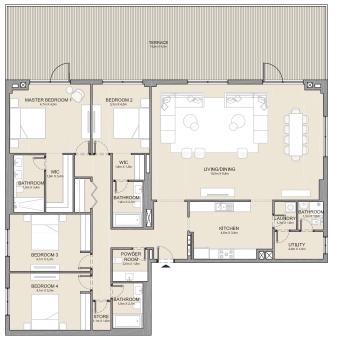

3 BEDROOMAPARTMENTTYPE 1BUILDING 4-LEVEL2, 3 & 4

|     | UNIT NO. |  | UNIT NO. AREA |      | BALCONY<br>AREA |      | TOTAL<br>AREA |      |
|-----|----------|--|---------------|------|-----------------|------|---------------|------|
|     |          |  | SQM           | SQFT | SQM             | SQFT | SQM           | SQFT |
| 201 | 301      |  | 165.87        | 1785 | 21.56           | 232  | 187.42        | 2017 |
| 202 | 302      |  | 165.45        | 1781 | 21.55           | 232  | 187.01        | 2013 |
| 401 |          |  | 165.87        | 1785 | 21.55           | 232  | 187.42        | 2017 |
| 402 |          |  | 165.45        | 1781 | 21.56           | 232  | 187.01        | 2013 |

### 4 BEDROOMAPARTMENT TYPE 1BUILDING 4-LEVEL 5

| UNIT NO. | SUITE<br>AREA |      | BALCONY<br>AREA |      | TOTAL<br>AREA |      |
|----------|---------------|------|-----------------|------|---------------|------|
|          | SQM           | SQFT | SQM             | SQFT | SQM           | SQFT |
| 501      | 232.50        | 2503 | 85.70           | 922  | 318.20        | 3425 |