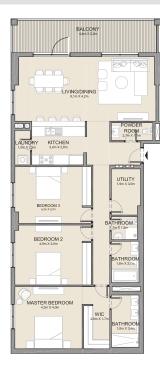

### 2 BEDROOMAPARTMENT TYPE 1ABUILDING 4-LEVEL 1

| UNIT NO. | SU<br>AR |      | BALCONY<br>AREA |      | TOTAL<br>AREA |      |
|----------|----------|------|-----------------|------|---------------|------|
|          | SQM      | SQFT | SQM             | SQFT | SQM           | SQFT |
| 113      | 104.07   | 1120 | 15.84           | 171  | 119.91        | 1291 |
| 114      | 104.37   | 1123 | 15.84           | 171  | 120.22        | 1294 |

#### 2 BEDROOM APARTMENT TYPE 1 **BUILDING 4** LEVEL 2, 3, 4 & 5 \_

| ι   | JNIT NO | ).  | SU<br>AR |      | BALC<br>AR |     | TO <sup>-</sup><br>AR |      |
|-----|---------|-----|----------|------|------------|-----|-----------------------|------|
|     |         | SQM | SQFT     | SQM  | SQFT       | SQM | SQFT                  |      |
| 215 | 315     | 415 | 104.07   | 1120 | 8.44       | 91  | 112.51                | 1211 |
| 514 |         |     | 104.07   | 1120 | 0.44       | 51  | 112.51                | 1211 |
| 216 | 316     |     | 104.37   | 1123 | 8.44       | 91  | 112.81                | 1214 |
| 416 | 515     |     | 104.35   | 1123 | 8.44       | 91  | 112.79                | 1214 |

\$

2 BEDROOMAPARTMENTTYPE 2ABUILDING 4-LEVEL1

| UNIT NO. | SUITE<br>AREA |      | BALCONY<br>AREA |      | TOTAL<br>AREA |      |
|----------|---------------|------|-----------------|------|---------------|------|
|          | SQM           | SQFT | SQM             | SQFT | SQM           | SQFT |
| 112      | 117.33        | 1263 | 16.50           | 178  | 133.83        | 1441 |

|   | ι   | JNIT NO | ·.  |        | SUITE BALC<br>AREA ARI |      |     |        |      |
|---|-----|---------|-----|--------|------------------------|------|-----|--------|------|
|   |     |         | SQM | SQFT   | SQM                    | SQFT | SQM | SQFT   |      |
| [ | 214 | 314     |     | 117.33 | 1263                   | 9.38 | 101 | 126.70 | 1364 |
| [ | 414 | 513     |     | 117.34 | 1263                   | 9.37 | 101 | 126.71 | 1364 |