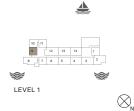

# LA CÔTE building 4

1 BEDROOMAPARTMENT TYPE 1ABUILDING 4-LEVEL 1

| UNIT NO. |       | ITE<br>EA |       | CONY<br>EA | TO <sup>-</sup><br>AR |      |
|----------|-------|-----------|-------|------------|-----------------------|------|
|          | SQM   | SQFT      | SQM   | SQFT       | SQM                   | SQFT |
| 110      | 71.95 | 774       | 20.05 | 216        | 92.00                 | 990  |