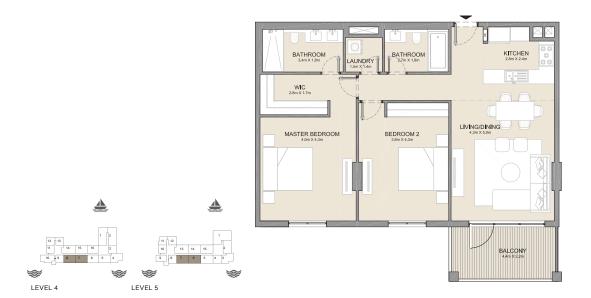

1 BEDROOMAPARTMENT TYPE 1BUILDING 4-LEVEL 2, 3, 4 & 5

| UNIT NO. |     |     | SUITE<br>AREA |     | BALCONY<br>AREA |     | TOTAL<br>AREA |     |
|----------|-----|-----|---------------|-----|-----------------|-----|---------------|-----|
|          |     | SQM | SQFT          | SQM | SQFT            | SQM | SQFT          |     |
| 212      | 312 | 412 | 71.99         | 775 | 4.57            | 49  | 76.56         | 824 |
| 213      | 313 | 413 | 72.00         | 775 | 4.57            | 49  | 76.57         | 824 |
| 512      |     |     | 72.00         | 115 | 4.57            | 49  | 70.57         | 024 |

#### 2 BEDROOM APARTMENT TYPE 1 **BUILDING 4** LEVEL 2, 3, 4 & 5 \_

| ι   | JNIT NO | ).  | SU<br>AR |      | BALC<br>AR |     | TO <sup>-</sup><br>AR |      |
|-----|---------|-----|----------|------|------------|-----|-----------------------|------|
|     |         | SQM | SQFT     | SQM  | SQFT       | SQM | SQFT                  |      |
| 215 | 315     | 415 | 104.07   | 1120 | 8.44       | 91  | 112.51                | 1211 |
| 514 |         |     | 104.07   | 1120 | 0.44       | 51  | 112.51                | 1211 |
| 216 | 316     |     | 104.37   | 1123 | 8.44       | 91  | 112.81                | 1214 |
| 416 | 515     |     | 104.35   | 1123 | 8.44       | 91  | 112.79                | 1214 |