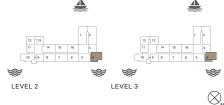

1 BEDROOMAPARTMENT TYPE 1BUILDING 4-LEVEL 2, 3, 4 & 5

| UNIT NO. |     |     | SUITE<br>AREA |     | BALCONY<br>AREA |     | TOTAL<br>AREA |     |
|----------|-----|-----|---------------|-----|-----------------|-----|---------------|-----|
|          |     | SQM | SQFT          | SQM | SQFT            | SQM | SQFT          |     |
| 212      | 312 | 412 | 71.99         | 775 | 4.57            | 49  | 76.56         | 824 |
| 213      | 313 | 413 | 72.00         | 775 | 4.57            | 49  | 76.57         | 824 |
| 512      |     |     | 72.00         | 115 | 4.57            | 49  | 70.57         | 024 |

1 BEDROOMAPARTMENT TYPE 3BUILDING 4-LEVEL2, 3, 4 & 5

|    | UNIT NO.    |  | SUITE<br>AREA |       | BALCONY<br>AREA |      | TOTAL<br>AREA |       |     |
|----|-------------|--|---------------|-------|-----------------|------|---------------|-------|-----|
|    |             |  | SQM           | SQFT  | SQM             | SQFT | SQM           | SQFT  |     |
| 2' | 211 311 411 |  | 68.83         | 741   | 4.57            | 49   | 73.39         | 790   |     |
| 5′ | 10          |  |               | 00.83 | 741             | 4.57 | 49            | 13.39 | 790 |

1 BEDROOMAPARTMENT TYPE 5BUILDING 4-LEVEL2,3 & 4

|  | UNIT NO. |     | SUITE<br>AREA |       | BALCONY<br>AREA |      | TOTAL<br>AREA |       |     |
|--|----------|-----|---------------|-------|-----------------|------|---------------|-------|-----|
|  |          |     | SQM           | SQFT  | SQM             | SQFT | SQM           | SQFT  |     |
|  | 203      | 303 |               | 68.83 | 741             | 4.57 | 49            | 73.40 | 790 |
|  | 403      |     |               | 68.82 | 741             | 4.57 | 49            | 73.39 | 790 |

### 2 BEDROOM APARTMENT TYPE 3

BUILDING 4 - LEVEL 2, 3 & 4

|  | UNIT NO. |     | SUITE<br>AREA |        | BALCONY<br>AREA |      | TOTAL<br>AREA |        |      |
|--|----------|-----|---------------|--------|-----------------|------|---------------|--------|------|
|  |          |     | SQM           | SQFT   | SQM             | SQFT | SQM           | SQFT   |      |
|  | 210      | 310 |               | 113.71 | 1224            | 8.21 | 88            | 121.92 | 1312 |
|  | 410      |     |               | 113.70 | 1224            | 8.20 | 88            | 121.90 | 1312 |

2 BEDROOMAPARTMENTTYPE 4BUILDING 4-LEVEL2 & 3

|     |     | Э. | SU<br>AR | ITE<br>EA | BALCONY<br>AREA |      | TOTAL<br>AREA |      |
|-----|-----|----|----------|-----------|-----------------|------|---------------|------|
|     | -   |    | SQM      | SQFT      | SQM             | SQFT | SQM           | SQFT |
| 208 | 308 |    | 104.50   | 1125      | 21.33           | 230  | 125.83        | 1354 |

2 BEDROOMAPARTMENT TYPE 6BUILDING 4-LEVEL2 & 3

| ι   | JNIT NO | ·.  |        | SUITE<br>AREA |       | BALCONY<br>AREA |        | TOTAL<br>AREA |  |
|-----|---------|-----|--------|---------------|-------|-----------------|--------|---------------|--|
|     |         | SQM | SQFT   | SQM           | SQFT  | SQM             | SQFT   |               |  |
| 205 | 305     |     | 104.04 | 1120          | 21.33 | 230             | 125.37 | 1349          |  |

2 BEDROOMAPARTMENTTYPE 7BUILDING 4-LEVEL2, 3 & 4

| UNIT NO. |     |     | SUITE<br>AREA |      | BALCONY<br>AREA |     | TOTAL<br>AREA |      |
|----------|-----|-----|---------------|------|-----------------|-----|---------------|------|
|          |     | SQM | SQFT          | SQM  | SQFT            | SQM | SQFT          |      |
| 204      | 304 | 404 | 117.82        | 1268 | 8.34            | 90  | 126.17        | 1358 |