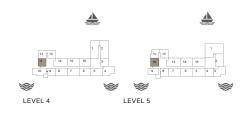

1 BEDROOMAPARTMENT TYPE 1BUILDING 4-LEVEL 2, 3, 4 & 5

| UNIT NO. |     |     | SUITE<br>AREA |     | BALCONY<br>AREA |     | TOTAL<br>AREA |     |
|----------|-----|-----|---------------|-----|-----------------|-----|---------------|-----|
|          |     | SQM | SQFT          | SQM | SQFT            | SQM | SQFT          |     |
| 212      | 312 | 412 | 71.99         | 775 | 4.57            | 49  | 76.56         | 824 |
| 213      | 313 | 413 | 72.00         | 775 | 4.57            | 49  | 76.57         | 824 |
| 512      |     |     | 72.00         | 115 | 4.57            | 49  | 70.57         | 024 |

1 BEDROOMAPARTMENT TYPE 3BUILDING 4-LEVEL2, 3, 4 & 5

|    | UNIT NO.    |  | SUITE<br>AREA |       | BALCONY<br>AREA |      | TOTAL<br>AREA |       |     |
|----|-------------|--|---------------|-------|-----------------|------|---------------|-------|-----|
|    |             |  | SQM           | SQFT  | SQM             | SQFT | SQM           | SQFT  |     |
| 2' | 211 311 411 |  | 68.83         | 741   | 4.57            | 49   | 73.39         | 790   |     |
| 5′ | 10          |  |               | 00.83 | 741             | 4.57 | 49            | 13.39 | 790 |

 1 BEDROOM
 APARTMENT TYPE 4

 BUILDING 4
 LEVEL
 1, 2, 3, 4 & 5

|  | UNIT NO. |     | SUITE<br>AREA |       | BALCONY<br>AREA |      | TOTAL<br>AREA |       |     |
|--|----------|-----|---------------|-------|-----------------|------|---------------|-------|-----|
|  |          |     | SQM           | SQFT  | SQM             | SQFT | SQM           | SQFT  |     |
|  | 107      |     |               | 68.83 | 741             | 4.55 | 49            | 73.37 | 790 |
|  | 209      | 309 |               | 69.09 | 744             | 4.55 | 49            | 73.64 | 793 |
|  | 409      | 508 |               | 69.10 | 744             | 4.55 | 49            | 73.65 | 793 |
|  | 409      | 506 |               | 09.10 | /44             | 4.00 | 49            | 73.05 | 193 |

1 BEDROOMAPARTMENT TYPE 5BUILDING 4-LEVEL2,3 & 4

|  | UNIT NO. |     | SUITE<br>AREA |       | BALCONY<br>AREA |      | TOTAL<br>AREA |       |     |
|--|----------|-----|---------------|-------|-----------------|------|---------------|-------|-----|
|  |          |     | SQM           | SQFT  | SQM             | SQFT | SQM           | SQFT  |     |
|  | 203      | 303 |               | 68.83 | 741             | 4.57 | 49            | 73.40 | 790 |
|  | 403      |     |               | 68.82 | 741             | 4.57 | 49            | 73.39 | 790 |

#### 2 BEDROOM APARTMENT TYPE 1 **BUILDING 4** LEVEL 2, 3, 4 & 5 \_

| ι   | JNIT NO | ).  | SU<br>AR |      | BALC<br>AR |     | TO <sup>-</sup><br>AR |      |
|-----|---------|-----|----------|------|------------|-----|-----------------------|------|
|     |         | SQM | SQFT     | SQM  | SQFT       | SQM | SQFT                  |      |
| 215 | 315     | 415 | 104.07   | 1120 | 8.44       | 91  | 112.51                | 1211 |
| 514 |         |     | 104.07   | 1120 | 0.44       | 51  | 112.51                | 1211 |
| 216 | 316     |     | 104.37   | 1123 | 8.44       | 91  | 112.81                | 1214 |
| 416 | 515     |     | 104.35   | 1123 | 8.44       | 91  | 112.79                | 1214 |

### 2 BEDROOM APARTMENT TYPE 3

BUILDING 4 - LEVEL 2, 3 & 4

|  | UNIT NO. |     | SUITE<br>AREA |        | BALCONY<br>AREA |      | TOTAL<br>AREA |        |      |
|--|----------|-----|---------------|--------|-----------------|------|---------------|--------|------|
|  |          |     | SQM           | SQFT   | SQM             | SQFT | SQM           | SQFT   |      |
|  | 210      | 310 |               | 113.71 | 1224            | 8.21 | 88            | 121.92 | 1312 |
|  | 410      |     |               | 113.70 | 1224            | 8.20 | 88            | 121.90 | 1312 |

2 BEDROOMAPARTMENTTYPE 4BUILDING 4-LEVEL2 & 3

|     |     | Э. | SU<br>AR | ITE<br>EA | BALCONY<br>AREA |      | TOTAL<br>AREA |      |
|-----|-----|----|----------|-----------|-----------------|------|---------------|------|
|     | -   |    | SQM      | SQFT      | SQM             | SQFT | SQM           | SQFT |
| 208 | 308 |    | 104.50   | 1125      | 21.33           | 230  | 125.83        | 1354 |

 2 BEDROOM
 APARTMENT
 TYPE 5

 BUILDING 4
 LEVEL
 2, 3, 4 & 5

| ι       | JNIT NO |        | SU<br>AR |       | BALCONY<br>AREA |        | TOTAL<br>AREA |      |
|---------|---------|--------|----------|-------|-----------------|--------|---------------|------|
|         |         | SQM    | SQFT     | SQM   | SQFT            | SQM    | SQFT          |      |
| 206 306 |         | 104.50 | 1125     | 10.67 | 115             | 115.17 | 1240          |      |
| 406     |         |        | 104.47   | 1125  | 10.67           | 115    | 115.14        | 1239 |
|         |         | 104.48 | 1125     | 10.66 | 115             | 115.14 | 1239          |      |

2 BEDROOMAPARTMENT TYPE 6BUILDING 4-LEVEL2 & 3

| ι   | JNIT NO | ·.  |        | SUITE<br>AREA |       | BALCONY<br>AREA |        | TOTAL<br>AREA |  |
|-----|---------|-----|--------|---------------|-------|-----------------|--------|---------------|--|
|     |         | SQM | SQFT   | SQM           | SQFT  | SQM             | SQFT   |               |  |
| 205 | 305     |     | 104.04 | 1120          | 21.33 | 230             | 125.37 | 1349          |  |

2 BEDROOMAPARTMENTTYPE 7BUILDING 4-LEVEL2, 3 & 4

| UNIT NO. |     |     | SUITE<br>AREA |      | BALCONY<br>AREA |     | TOTAL<br>AREA |      |
|----------|-----|-----|---------------|------|-----------------|-----|---------------|------|
|          |     | SQM | SQFT          | SQM  | SQFT            | SQM | SQFT          |      |
| 204      | 304 | 404 | 117.82        | 1268 | 8.34            | 90  | 126.17        | 1358 |

### 2 BEDROOM APARTMENT TYPE 8 BUILDING 4 LEVEL 2, 3, 4 & 5

| UNIT NO. |     |     |        | SUITE<br>AREA |       | BALCONY<br>AREA |        | TOTAL<br>AREA |  |
|----------|-----|-----|--------|---------------|-------|-----------------|--------|---------------|--|
|          |     | SQM | SQFT   | SQM           | SQFT  | SQM             | SQFT   |               |  |
| 207      | 307 | 407 | 104 52 | 1125          | 10.67 | 115             | 115.20 | 1240          |  |
| 506      |     |     | 104.55 | 1120          | 10.07 | 115             | 115.20 | 1240          |  |
| 408      | 507 |     | 104.50 | 1125          | 10.55 | 114             | 115.05 | 1238          |  |