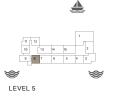

1 BEDROOMAPARTMENT TYPE 1BUILDING 4-LEVEL 2, 3, 4 & 5

| UNIT NO. |     |     | SUITE<br>AREA |     | BALCONY<br>AREA |     | TOTAL<br>AREA |     |
|----------|-----|-----|---------------|-----|-----------------|-----|---------------|-----|
|          |     | SQM | SQFT          | SQM | SQFT            | SQM | SQFT          |     |
| 212      | 312 | 412 | 71.99         | 775 | 4.57            | 49  | 76.56         | 824 |
| 213      | 313 | 413 | 72.00         | 775 | 4.57            | 49  | 76.57         | 824 |
| 512      |     |     | 72.00         | 115 | 4.57            | 49  | 70.57         | 024 |

1 BEDROOMAPARTMENT TYPE 3BUILDING 4-LEVEL2, 3, 4 & 5

|    | UNIT NO.    |  | SUITE<br>AREA |       | BALCONY<br>AREA |      | TOTAL<br>AREA |       |     |
|----|-------------|--|---------------|-------|-----------------|------|---------------|-------|-----|
|    |             |  | SQM           | SQFT  | SQM             | SQFT | SQM           | SQFT  |     |
| 2' | 211 311 411 |  | 68.83         | 741   | 4.57            | 49   | 73.39         | 790   |     |
| 5′ | 10          |  |               | 00.83 | 741             | 4.57 | 49            | 13.39 | 790 |

 1 BEDROOM
 APARTMENT TYPE 4

 BUILDING 4
 LEVEL
 1, 2, 3, 4 & 5

|  | UNIT NO. |     | SUITE<br>AREA |       | BALCONY<br>AREA |      | TOTAL<br>AREA |       |     |
|--|----------|-----|---------------|-------|-----------------|------|---------------|-------|-----|
|  |          |     | SQM           | SQFT  | SQM             | SQFT | SQM           | SQFT  |     |
|  | 107      |     |               | 68.83 | 741             | 4.55 | 49            | 73.37 | 790 |
|  | 209      | 309 |               | 69.09 | 744             | 4.55 | 49            | 73.64 | 793 |
|  | 409      | 508 |               | 69.10 | 744             | 4.55 | 49            | 73.65 | 793 |
|  | 409      | 506 |               | 09.10 | /44             | 4.00 | 49            | 73.05 | 193 |

1 BEDROOMAPARTMENT TYPE 5BUILDING 4-LEVEL2,3 & 4

|  | UNIT NO. |     | SUITE<br>AREA |       | BALCONY<br>AREA |      | TOTAL<br>AREA |       |     |
|--|----------|-----|---------------|-------|-----------------|------|---------------|-------|-----|
|  |          |     | SQM           | SQFT  | SQM             | SQFT | SQM           | SQFT  |     |
|  | 203      | 303 |               | 68.83 | 741             | 4.57 | 49            | 73.40 | 790 |
|  | 403      |     |               | 68.82 | 741             | 4.57 | 49            | 73.39 | 790 |

1 BEDROOMAPARTMENT TYPE 6BUILDING 4-LEVEL 5

| UNIT NO. | SUITE<br>AREA |      | BALCONY<br>AREA |      | TOTAL<br>AREA |      |
|----------|---------------|------|-----------------|------|---------------|------|
|          | SQM           | SQFT | SQM             | SQFT | SQM           | SQFT |
| 511      | 65.72         | 707  | 6.71            | 72   | 72.43         | 780  |

| UNIT NO. |       | SUITE<br>AREA |       | BALCONY<br>AREA |        | TOTAL<br>AREA |  |
|----------|-------|---------------|-------|-----------------|--------|---------------|--|
|          | SQM   | SQFT          | SQM   | SQFT            | SQM    | SQFT          |  |
| 509      | 73.61 | 792           | 29.05 | 313             | 102.66 | 1105          |  |

| UNIT NO. |       | ITE<br>EA | BALCONY<br>AREA |      | TOTAL<br>AREA |      |
|----------|-------|-----------|-----------------|------|---------------|------|
|          | SQM   | SQFT      | SQM             | SQFT | SQM           | SQFT |
| 504      | 68.81 | 741       | 10.55           | 114  | 79.36         | 854  |

#### 2 BEDROOM APARTMENT TYPE 1 **BUILDING 4** LEVEL 2, 3, 4 & 5 \_

| ι   | JNIT NO | ).  | SU<br>AR |      | BALC<br>AR |     | TO <sup>-</sup><br>AR |      |
|-----|---------|-----|----------|------|------------|-----|-----------------------|------|
|     |         | SQM | SQFT     | SQM  | SQFT       | SQM | SQFT                  |      |
| 215 | 315     | 415 | 104.07   | 1120 | 8.44       | 91  | 112.51                | 1211 |
| 514 |         |     | 104.07   | 1120 | 0.44       | 51  | 112.51                | 1211 |
| 216 | 316     |     | 104.37   | 1123 | 8.44       | 91  | 112.81                | 1214 |
| 416 | 515     |     | 104.35   | 1123 | 8.44       | 91  | 112.79                | 1214 |

2 BEDROOMAPARTMENTTYPE 4BUILDING 4-LEVEL2 & 3

|     |     | Э. | SU<br>AR | ITE<br>EA | BALCONY<br>AREA |      | TOTAL<br>AREA |      |
|-----|-----|----|----------|-----------|-----------------|------|---------------|------|
|     | -   |    | SQM      | SQFT      | SQM             | SQFT | SQM           | SQFT |
| 208 | 308 |    | 104.50   | 1125      | 21.33           | 230  | 125.83        | 1354 |

 2 BEDROOM
 APARTMENT
 TYPE 5

 BUILDING 4
 LEVEL
 2, 3, 4 & 5

| ι       | JNIT NO |        | SU<br>AR |       | BALCONY<br>AREA |        | TOTAL<br>AREA |      |
|---------|---------|--------|----------|-------|-----------------|--------|---------------|------|
|         |         | SQM    | SQFT     | SQM   | SQFT            | SQM    | SQFT          |      |
| 206 306 |         | 104.50 | 1125     | 10.67 | 115             | 115.17 | 1240          |      |
| 406     |         |        | 104.47   | 1125  | 10.67           | 115    | 115.14        | 1239 |
|         |         | 104.48 | 1125     | 10.66 | 115             | 115.14 | 1239          |      |

### 2 BEDROOM APARTMENT TYPE 8 BUILDING 4 LEVEL 2, 3, 4 & 5

| UNIT NO. |     |     |        | SUITE<br>AREA |       | BALCONY<br>AREA |        | TOTAL<br>AREA |  |
|----------|-----|-----|--------|---------------|-------|-----------------|--------|---------------|--|
|          |     | SQM | SQFT   | SQM           | SQFT  | SQM             | SQFT   |               |  |
| 207      | 307 | 407 | 104 52 | 1125          | 10.67 | 115             | 115.20 | 1240          |  |
| 506      |     |     | 104.55 | 1120          | 10.07 | 115             | 115.20 | 1240          |  |
| 408      | 507 |     | 104.50 | 1125          | 10.55 | 114             | 115.05 | 1238          |  |

### 2 BEDROOMAPARTMENT TYPE 10BUILDING 4-LEVEL 5

| UNIT NO. | SUITE<br>AREA |      | BALCONY<br>AREA |      | TOTAL<br>AREA |      |
|----------|---------------|------|-----------------|------|---------------|------|
|          | SQM           | SQFT | SQM             | SQFT | SQM           | SQFT |
| 503      | 115.94        | 1248 | 35.81           | 385  | 151.75        | 1633 |

| UNIT NO. | SUITE<br>AREA |      | BALCONY<br>AREA |      | TOTAL<br>AREA |      |
|----------|---------------|------|-----------------|------|---------------|------|
|          | SQM           | SQFT | SQM             | SQFT | SQM           | SQFT |
| 502      | 104.50        | 1125 | 7.05            | 76   | 111.55        | 1201 |