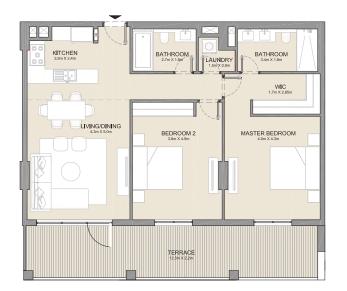

3 BEDROOMAPARTMENTTYPE 1BUILDING 4-LEVEL2, 3 & 4

|     | UNIT NO. |  | UNIT NO. AREA |      | BALCONY<br>AREA |      | TOTAL<br>AREA |      |
|-----|----------|--|---------------|------|-----------------|------|---------------|------|
|     |          |  | SQM           | SQFT | SQM             | SQFT | SQM           | SQFT |
| 201 | 301      |  | 165.87        | 1785 | 21.56           | 232  | 187.42        | 2017 |
| 202 | 302      |  | 165.45        | 1781 | 21.55           | 232  | 187.01        | 2013 |
| 401 |          |  | 165.87        | 1785 | 21.55           | 232  | 187.42        | 2017 |
| 402 |          |  | 165.45        | 1781 | 21.56           | 232  | 187.01        | 2013 |