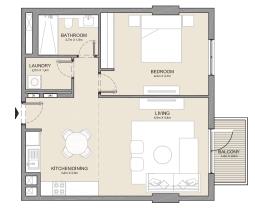

1 BEDROOMAPARTMENT TYPE 1BUILDING 4-LEVEL 2, 3, 4 & 5

| UNIT NO. |     |     | SUITE<br>AREA |     | BALCONY<br>AREA |     | TOTAL<br>AREA |     |
|----------|-----|-----|---------------|-----|-----------------|-----|---------------|-----|
|          |     | SQM | SQFT          | SQM | SQFT            | SQM | SQFT          |     |
| 212      | 312 | 412 | 71.99         | 775 | 4.57            | 49  | 76.56         | 824 |
| 213      | 313 | 413 | 72.00         | 775 | 4.57            | 49  | 76.57         | 824 |
| 512      |     |     | 72.00         | 115 | 4.57            | 49  | 70.57         | 024 |

1 BEDROOMAPARTMENT TYPE 3BUILDING 4-LEVEL2, 3, 4 & 5

|    | UNIT NO.    |  | SUITE<br>AREA |       | BALCONY<br>AREA |      | TOTAL<br>AREA |       |     |
|----|-------------|--|---------------|-------|-----------------|------|---------------|-------|-----|
|    |             |  | SQM           | SQFT  | SQM             | SQFT | SQM           | SQFT  |     |
| 2' | 211 311 411 |  | 68.83         | 741   | 4.57            | 49   | 73.39         | 790   |     |
| 5′ | 10          |  |               | 00.83 | 741             | 4.57 | 49            | 13.39 | 790 |

 1 BEDROOM
 APARTMENT TYPE 4

 BUILDING 4
 LEVEL
 1, 2, 3, 4 & 5

|  | UNIT NO. |     | SUITE<br>AREA |       | BALCONY<br>AREA |      | TOTAL<br>AREA |       |     |
|--|----------|-----|---------------|-------|-----------------|------|---------------|-------|-----|
|  |          |     | SQM           | SQFT  | SQM             | SQFT | SQM           | SQFT  |     |
|  | 107      |     |               | 68.83 | 741             | 4.55 | 49            | 73.37 | 790 |
|  | 209      | 309 |               | 69.09 | 744             | 4.55 | 49            | 73.64 | 793 |
|  | 409      | 508 |               | 69.10 | 744             | 4.55 | 49            | 73.65 | 793 |
|  | 409      | 506 |               | 09.10 | /44             | 4.00 | 49            | 73.05 | 193 |

1 BEDROOMAPARTMENT TYPE 5BUILDING 4-LEVEL2,3 & 4

|  | UNIT NO. |     | SUITE<br>AREA |       | BALCONY<br>AREA |      | TOTAL<br>AREA |       |     |
|--|----------|-----|---------------|-------|-----------------|------|---------------|-------|-----|
|  |          |     | SQM           | SQFT  | SQM             | SQFT | SQM           | SQFT  |     |
|  | 203      | 303 |               | 68.83 | 741             | 4.57 | 49            | 73.40 | 790 |
|  | 403      |     |               | 68.82 | 741             | 4.57 | 49            | 73.39 | 790 |

#### 2 BEDROOM APARTMENT TYPE 1 **BUILDING 4** LEVEL 2, 3, 4 & 5 \_

| ι   | JNIT NO | ).  | SU<br>AR |      | BALC<br>AR |     | TO <sup>-</sup><br>AR |      |
|-----|---------|-----|----------|------|------------|-----|-----------------------|------|
|     |         | SQM | SQFT     | SQM  | SQFT       | SQM | SQFT                  |      |
| 215 | 315     | 415 | 104.07   | 1120 | 8.44       | 91  | 112.51                | 1211 |
| 514 |         |     | 104.07   | 1120 | 0.44       | 51  | 112.51                | 1211 |
| 216 | 316     |     | 104.37   | 1123 | 8.44       | 91  | 112.81                | 1214 |
| 416 | 515     |     | 104.35   | 1123 | 8.44       | 91  | 112.79                | 1214 |

### 2 BEDROOM APARTMENT TYPE 3

BUILDING 4 - LEVEL 2, 3 & 4

|  | UNIT NO. |     | SUITE<br>AREA |        | BALCONY<br>AREA |      | TOTAL<br>AREA |        |      |
|--|----------|-----|---------------|--------|-----------------|------|---------------|--------|------|
|  |          |     | SQM           | SQFT   | SQM             | SQFT | SQM           | SQFT   |      |
|  | 210      | 310 |               | 113.71 | 1224            | 8.21 | 88            | 121.92 | 1312 |
|  | 410      |     |               | 113.70 | 1224            | 8.20 | 88            | 121.90 | 1312 |

2 BEDROOMAPARTMENTTYPE 4BUILDING 4-LEVEL2 & 3

|     |     | Э. | SU<br>AR | ITE<br>EA | BALCONY<br>AREA |      | TOTAL<br>AREA |      |
|-----|-----|----|----------|-----------|-----------------|------|---------------|------|
|     | -   |    | SQM      | SQFT      | SQM             | SQFT | SQM           | SQFT |
| 208 | 308 |    | 104.50   | 1125      | 21.33           | 230  | 125.83        | 1354 |

 2 BEDROOM
 APARTMENT
 TYPE 5

 BUILDING 4
 LEVEL
 2, 3, 4 & 5

| ι       | JNIT NO |        | SU<br>AR |       | BALCONY<br>AREA |        | TOTAL<br>AREA |      |
|---------|---------|--------|----------|-------|-----------------|--------|---------------|------|
|         |         | SQM    | SQFT     | SQM   | SQFT            | SQM    | SQFT          |      |
| 206 306 |         | 104.50 | 1125     | 10.67 | 115             | 115.17 | 1240          |      |
| 406     |         |        | 104.47   | 1125  | 10.67           | 115    | 115.14        | 1239 |
|         |         | 104.48 | 1125     | 10.66 | 115             | 115.14 | 1239          |      |

2 BEDROOMAPARTMENT TYPE 6BUILDING 4-LEVEL2 & 3

| ι   | JNIT NO | ·.  |        | SUITE<br>AREA |       | BALCONY<br>AREA |        | TOTAL<br>AREA |  |
|-----|---------|-----|--------|---------------|-------|-----------------|--------|---------------|--|
|     |         | SQM | SQFT   | SQM           | SQFT  | SQM             | SQFT   |               |  |
| 205 | 305     |     | 104.04 | 1120          | 21.33 | 230             | 125.37 | 1349          |  |

2 BEDROOMAPARTMENTTYPE 7BUILDING 4-LEVEL2, 3 & 4

| UNIT NO. |     |     | SUITE<br>AREA |      | BALCONY<br>AREA |     | TOTAL<br>AREA |      |
|----------|-----|-----|---------------|------|-----------------|-----|---------------|------|
|          |     | SQM | SQFT          | SQM  | SQFT            | SQM | SQFT          |      |
| 204      | 304 | 404 | 117.82        | 1268 | 8.34            | 90  | 126.17        | 1358 |

### 2 BEDROOM APARTMENT TYPE 8 BUILDING 4 LEVEL 2, 3, 4 & 5

| UNIT NO. |     |     |        | SUITE<br>AREA |       | BALCONY<br>AREA |        | TOTAL<br>AREA |  |
|----------|-----|-----|--------|---------------|-------|-----------------|--------|---------------|--|
|          |     | SQM | SQFT   | SQM           | SQFT  | SQM             | SQFT   |               |  |
| 207      | 307 | 407 | 104 52 | 1125          | 10.67 | 115             | 115.20 | 1240          |  |
| 506      |     |     | 104.55 | 1120          | 10.07 | 115             | 115.20 | 1240          |  |
| 408      | 507 |     | 104.50 | 1125          | 10.55 | 114             | 115.05 | 1238          |  |