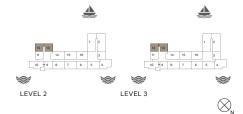

1 BEDROOMAPARTMENT TYPE 1BUILDING 4-LEVEL 2, 3, 4 & 5

| UNIT NO. |     |     | SUITE<br>AREA |     | BALCONY<br>AREA |     | TOTAL<br>AREA |     |
|----------|-----|-----|---------------|-----|-----------------|-----|---------------|-----|
|          |     | SQM | SQFT          | SQM | SQFT            | SQM | SQFT          |     |
| 212      | 312 | 412 | 71.99         | 775 | 4.57            | 49  | 76.56         | 824 |
| 213      | 313 | 413 | 72.00         | 775 | 4.57            | 49  | 76.57         | 824 |
| 512      |     |     | 72.00         | 115 | 4.57            | 49  | 70.57         | 024 |

1 BEDROOMAPARTMENT TYPE 3BUILDING 4-LEVEL2, 3, 4 & 5

|    | UNIT NO.    |  | SUITE<br>AREA |       | BALCONY<br>AREA |      | TOTAL<br>AREA |       |     |
|----|-------------|--|---------------|-------|-----------------|------|---------------|-------|-----|
|    |             |  | SQM           | SQFT  | SQM             | SQFT | SQM           | SQFT  |     |
| 2' | 211 311 411 |  | 68.83         | 741   | 4.57            | 49   | 73.39         | 790   |     |
| 5′ | 10          |  |               | 00.83 | 741             | 4.57 | 49            | 13.39 | 790 |

 1 BEDROOM
 APARTMENT TYPE 4

 BUILDING 4
 LEVEL
 1, 2, 3, 4 & 5

|  | UNIT NO. |     | SUITE<br>AREA |       | BALCONY<br>AREA |      | TOTAL<br>AREA |       |     |
|--|----------|-----|---------------|-------|-----------------|------|---------------|-------|-----|
|  |          |     | SQM           | SQFT  | SQM             | SQFT | SQM           | SQFT  |     |
|  | 107      |     |               | 68.83 | 741             | 4.55 | 49            | 73.37 | 790 |
|  | 209      | 309 |               | 69.09 | 744             | 4.55 | 49            | 73.64 | 793 |
|  | 409      | 508 |               | 69.10 | 744             | 4.55 | 49            | 73.65 | 793 |
|  | 409      | 506 |               | 09.10 | /44             | 4.00 | 49            | 73.05 | 193 |

1 BEDROOMAPARTMENT TYPE 5BUILDING 4-LEVEL2,3 & 4

|  | UNIT NO. |     | SUITE<br>AREA |       | BALCONY<br>AREA |      | TOTAL<br>AREA |       |     |
|--|----------|-----|---------------|-------|-----------------|------|---------------|-------|-----|
|  |          |     | SQM           | SQFT  | SQM             | SQFT | SQM           | SQFT  |     |
|  | 203      | 303 |               | 68.83 | 741             | 4.57 | 49            | 73.40 | 790 |
|  | 403      |     |               | 68.82 | 741             | 4.57 | 49            | 73.39 | 790 |