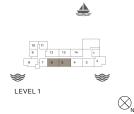

# LA CÔTE building 4

1 BEDROOMAPARTMENT TYPE 1ABUILDING 4-LEVEL 1

| UNIT NO. |       | ITE<br>EA |       | CONY<br>EA | TO <sup>-</sup><br>AR |      |
|----------|-------|-----------|-------|------------|-----------------------|------|
|          | SQM   | SQFT      | SQM   | SQFT       | SQM                   | SQFT |
| 110      | 71.95 | 774       | 20.05 | 216        | 92.00                 | 990  |