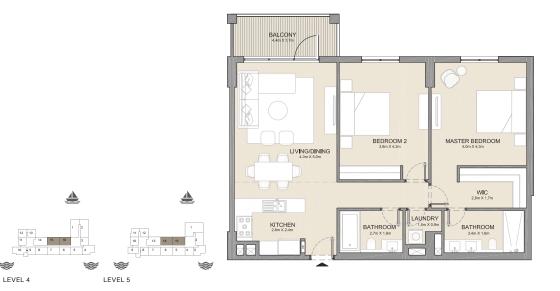

#### 2 BEDROOM APARTMENT TYPE 1 **BUILDING 4** LEVEL 2, 3, 4 & 5 \_

| ι   | JNIT NO | ).  | SU<br>AR |      | BALC<br>AR |     | TO <sup>-</sup><br>AR |      |
|-----|---------|-----|----------|------|------------|-----|-----------------------|------|
|     |         | SQM | SQFT     | SQM  | SQFT       | SQM | SQFT                  |      |
| 215 | 315     | 415 | 104.07   | 1120 | 8.44       | 91  | 112.51                | 1211 |
| 514 |         |     | 104.07   | 1120 | 0.44       | 51  | 112.51                | 1211 |
| 216 | 316     |     | 104.37   | 1123 | 8.44       | 91  | 112.81                | 1214 |
| 416 | 515     |     | 104.35   | 1123 | 8.44       | 91  | 112.79                | 1214 |

### 2 BEDROOM APARTMENT TYPE 3

BUILDING 4 - LEVEL 2, 3 & 4

|  | UNIT NO. |     | SUITE<br>AREA |        | BALCONY<br>AREA |      | TOTAL<br>AREA |        |      |
|--|----------|-----|---------------|--------|-----------------|------|---------------|--------|------|
|  |          |     | SQM           | SQFT   | SQM             | SQFT | SQM           | SQFT   |      |
|  | 210      | 310 |               | 113.71 | 1224            | 8.21 | 88            | 121.92 | 1312 |
|  | 410      |     |               | 113.70 | 1224            | 8.20 | 88            | 121.90 | 1312 |

 2 BEDROOM
 APARTMENT
 TYPE 5

 BUILDING 4
 LEVEL
 2, 3, 4 & 5

| ι       | JNIT NO |        | SU<br>AR |       | BALCONY<br>AREA |        | TOTAL<br>AREA |      |
|---------|---------|--------|----------|-------|-----------------|--------|---------------|------|
|         |         | SQM    | SQFT     | SQM   | SQFT            | SQM    | SQFT          |      |
| 206 306 |         | 104.50 | 1125     | 10.67 | 115             | 115.17 | 1240          |      |
| 406     |         |        | 104.47   | 1125  | 10.67           | 115    | 115.14        | 1239 |
|         |         | 104.48 | 1125     | 10.66 | 115             | 115.14 | 1239          |      |

### 2 BEDROOM APARTMENT TYPE 8 BUILDING 4 LEVEL 2, 3, 4 & 5

| UNIT NO. |     |     |        | SUITE<br>AREA |       | BALCONY<br>AREA |        | TOTAL<br>AREA |  |
|----------|-----|-----|--------|---------------|-------|-----------------|--------|---------------|--|
|          |     | SQM | SQFT   | SQM           | SQFT  | SQM             | SQFT   |               |  |
| 207      | 307 | 407 | 104 52 | 1125          | 10.67 | 115             | 115.20 | 1240          |  |
| 506      |     |     | 104.55 | 1120          | 10.07 | 115             | 115.20 | 1240          |  |
| 408      | 507 |     | 104.50 | 1125          | 10.55 | 114             | 115.05 | 1238          |  |