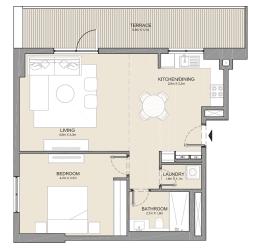

# LA CÔTE building 4

1 BEDROOMAPARTMENT TYPE 1ABUILDING 4-LEVEL 1

| UNIT NO. |       | ITE<br>EA |       | CONY<br>EA | TO <sup>-</sup><br>AR |      |
|----------|-------|-----------|-------|------------|-----------------------|------|
|          | SQM   | SQFT      | SQM   | SQFT       | SQM                   | SQFT |
| 110      | 71.95 | 774       | 20.05 | 216        | 92.00                 | 990  |