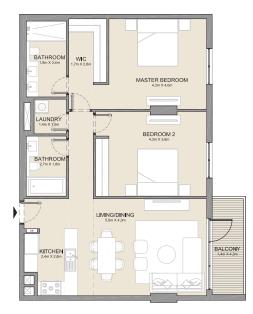

3 BEDROOMAPARTMENTTYPE 1BUILDING 4-LEVEL2, 3 & 4

|     | UNIT NO. |  | UNIT NO. AREA |      | BALCONY<br>AREA |      | TOTAL<br>AREA |      |
|-----|----------|--|---------------|------|-----------------|------|---------------|------|
|     |          |  | SQM           | SQFT | SQM             | SQFT | SQM           | SQFT |
| 201 | 301      |  | 165.87        | 1785 | 21.56           | 232  | 187.42        | 2017 |
| 202 | 302      |  | 165.45        | 1781 | 21.55           | 232  | 187.01        | 2013 |
| 401 |          |  | 165.87        | 1785 | 21.55           | 232  | 187.42        | 2017 |
| 402 |          |  | 165.45        | 1781 | 21.56           | 232  | 187.01        | 2013 |