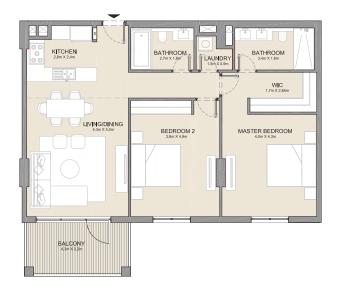

### 2 BEDROOM APARTMENT TYPE 3

BUILDING 4 - LEVEL 2, 3 & 4

|  | UNIT NO. |     | SUITE<br>AREA |        | BALCONY<br>AREA |      | TOTAL<br>AREA |        |      |
|--|----------|-----|---------------|--------|-----------------|------|---------------|--------|------|
|  |          |     | SQM           | SQFT   | SQM             | SQFT | SQM           | SQFT   |      |
|  | 210      | 310 |               | 113.71 | 1224            | 8.21 | 88            | 121.92 | 1312 |
|  | 410      |     |               | 113.70 | 1224            | 8.20 | 88            | 121.90 | 1312 |

2 BEDROOMAPARTMENTTYPE 4BUILDING 4-LEVEL2 & 3

|     |     | Э. | SU<br>AR | ITE<br>EA | BALCONY<br>AREA |      | TOTAL<br>AREA |      |
|-----|-----|----|----------|-----------|-----------------|------|---------------|------|
|     | -   |    | SQM      | SQFT      | SQM             | SQFT | SQM           | SQFT |
| 208 | 308 |    | 104.50   | 1125      | 21.33           | 230  | 125.83        | 1354 |