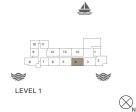

# LA CÔTE building 4

1 BEDROOMAPARTMENT TYPE 1ABUILDING 4-LEVEL 1

| UNIT NO. |       | ITE<br>EA |       | CONY<br>EA | TO <sup>-</sup><br>AR |      |
|----------|-------|-----------|-------|------------|-----------------------|------|
|          | SQM   | SQFT      | SQM   | SQFT       | SQM                   | SQFT |
| 110      | 71.95 | 774       | 20.05 | 216        | 92.00                 | 990  |