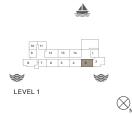

# LA CÔTE building 4

1 BEDROOMAPARTMENT TYPE 1ABUILDING 4-LEVEL 1

| UNIT NO. |       | ITE<br>EA |       | CONY<br>EA | TO <sup>-</sup><br>AR |      |
|----------|-------|-----------|-------|------------|-----------------------|------|
|          | SQM   | SQFT      | SQM   | SQFT       | SQM                   | SQFT |
| 110      | 71.95 | 774       | 20.05 | 216        | 92.00                 | 990  |