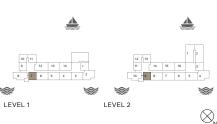

# LA CÔTE building 4

1 BEDROOMAPARTMENT TYPE 1ABUILDING 4-LEVEL 1

| UNIT NO. |       | ITE<br>EA |       | CONY<br>EA | TO <sup>-</sup><br>AR |      |
|----------|-------|-----------|-------|------------|-----------------------|------|
|          | SQM   | SQFT      | SQM   | SQFT       | SQM                   | SQFT |
| 110      | 71.95 | 774       | 20.05 | 216        | 92.00                 | 990  |

1 BEDROOMAPARTMENT TYPE 1BUILDING 4-LEVEL 2, 3, 4 & 5

| UNIT NO. |     |     | SUITE<br>AREA |     | BALCONY<br>AREA |     | TOTAL<br>AREA |     |
|----------|-----|-----|---------------|-----|-----------------|-----|---------------|-----|
|          |     | SQM | SQFT          | SQM | SQFT            | SQM | SQFT          |     |
| 212      | 312 | 412 | 71.99         | 775 | 4.57            | 49  | 76.56         | 824 |
| 213      | 313 | 413 | 72.00         | 775 | 4.57            | 49  | 76.57         | 824 |
| 512      |     |     | 72.00         | 115 | 4.57            | 49  | 70.57         | 024 |

1 BEDROOMAPARTMENT TYPE 2ABUILDING 4-LEVEL 1

| UNIT NO. | SUITE<br>AREA |      | BALCONY<br>AREA |      | TOTAL<br>AREA |      |
|----------|---------------|------|-----------------|------|---------------|------|
|          | SQM           | SQFT | SQM             | SQFT | SQM           | SQFT |
| 111      | 71.96         | 775  | 16.73           | 180  | 88.69         | 955  |

1 BEDROOMAPARTMENT TYPE 3ABUILDING 4-LEVEL 1

| UNIT NO. | SUITE<br>AREA |      | BALCONY<br>AREA |      | TOTAL<br>AREA |      |
|----------|---------------|------|-----------------|------|---------------|------|
|          | SQM           | SQFT | SQM             | SQFT | SQM           | SQFT |
| 109      | 68.83         | 741  | 13.47           | 145  | 82.29         | 886  |

1 BEDROOMAPARTMENT TYPE 5ABUILDING 4-LEVEL 1

| UNIT NO. | SUITE<br>AREA |      | BALCONY<br>AREA |      | TOTAL<br>AREA |      |
|----------|---------------|------|-----------------|------|---------------|------|
|          | SQM           | SQFT | SQM             | SQFT | SQM           | SQFT |
| 101      | 68.83         | 741  | 13.26           | 143  | 82.09         | 884  |

### 2 BEDROOMAPARTMENT TYPE 1ABUILDING 4-LEVEL 1

| UNIT NO. | SU<br>AR |      | BALCONY<br>AREA |      | TOTAL<br>AREA |      |
|----------|----------|------|-----------------|------|---------------|------|
|          | SQM      | SQFT | SQM             | SQFT | SQM           | SQFT |
| 113      | 104.07   | 1120 | 15.84           | 171  | 119.91        | 1291 |
| 114      | 104.37   | 1123 | 15.84           | 171  | 120.22        | 1294 |

\$

2 BEDROOMAPARTMENTTYPE 2ABUILDING 4-LEVEL1

| UNIT NO. | SUITE<br>AREA |      | BALCONY<br>AREA |      | TOTAL<br>AREA |      |
|----------|---------------|------|-----------------|------|---------------|------|
|          | SQM           | SQFT | SQM             | SQFT | SQM           | SQFT |
| 112      | 117.33        | 1263 | 16.50           | 178  | 133.83        | 1441 |

#### BUILDING 4 - LEVEL 1

LEVEL 1

| UNIT NO. | SUITE<br>AREA |      | BALCONY<br>AREA |      | TOTAL<br>AREA |      |
|----------|---------------|------|-----------------|------|---------------|------|
|          | SQM           | SQFT | SQM             | SQFT | SQM           | SQFT |
| 108      | 113.71        | 1224 | 29.48           | 317  | 143.19        | 1541 |