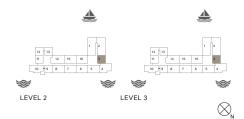

1 BEDROOMAPARTMENT TYPE 1BUILDING 4-LEVEL 2, 3, 4 & 5

| UNIT NO. |     |     | SUITE<br>AREA |     | BALCONY<br>AREA |     | TOTAL<br>AREA |     |
|----------|-----|-----|---------------|-----|-----------------|-----|---------------|-----|
|          |     | SQM | SQFT          | SQM | SQFT            | SQM | SQFT          |     |
| 212      | 312 | 412 | 71.99         | 775 | 4.57            | 49  | 76.56         | 824 |
| 213      | 313 | 413 | 72.00         | 775 | 4.57            | 49  | 76.57         | 824 |
| 512      |     |     | 72.00         | 115 | 4.57            | 49  | 70.57         | 024 |

1 BEDROOMAPARTMENT TYPE 3BUILDING 4-LEVEL2, 3, 4 & 5

|    | UNIT NO.    |  | SUITE<br>AREA |       | BALCONY<br>AREA |      | TOTAL<br>AREA |       |     |
|----|-------------|--|---------------|-------|-----------------|------|---------------|-------|-----|
|    |             |  | SQM           | SQFT  | SQM             | SQFT | SQM           | SQFT  |     |
| 2' | 211 311 411 |  | 68.83         | 741   | 4.57            | 49   | 73.39         | 790   |     |
| 5′ | 10          |  |               | 00.83 | 741             | 4.57 | 49            | 13.39 | 790 |

 1 BEDROOM
 APARTMENT TYPE 4

 BUILDING 4
 LEVEL
 1, 2, 3, 4 & 5

|  | UNIT NO. |     | SUITE<br>AREA |       | BALCONY<br>AREA |      | TOTAL<br>AREA |       |     |
|--|----------|-----|---------------|-------|-----------------|------|---------------|-------|-----|
|  |          |     | SQM           | SQFT  | SQM             | SQFT | SQM           | SQFT  |     |
|  | 107      |     |               | 68.83 | 741             | 4.55 | 49            | 73.37 | 790 |
|  | 209      | 309 |               | 69.09 | 744             | 4.55 | 49            | 73.64 | 793 |
|  | 409      | 508 |               | 69.10 | 744             | 4.55 | 49            | 73.65 | 793 |
|  | 409      | 506 |               | 09.10 | /44             | 4.00 | 49            | 73.05 | 193 |

1 BEDROOMAPARTMENT TYPE 5BUILDING 4-LEVEL2,3 & 4

|  | UNIT NO. |     | SUITE<br>AREA |       | BALCONY<br>AREA |      | TOTAL<br>AREA |       |     |
|--|----------|-----|---------------|-------|-----------------|------|---------------|-------|-----|
|  |          |     | SQM           | SQFT  | SQM             | SQFT | SQM           | SQFT  |     |
|  | 203      | 303 |               | 68.83 | 741             | 4.57 | 49            | 73.40 | 790 |
|  | 403      |     |               | 68.82 | 741             | 4.57 | 49            | 73.39 | 790 |