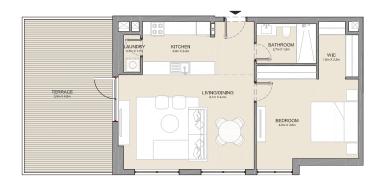

1 BEDROOMAPARTMENT TYPE 1BUILDING 4-LEVEL 2, 3, 4 & 5

| UNIT NO. |     |     | SUITE<br>AREA |     | BALCONY<br>AREA |     | TOTAL<br>AREA |     |
|----------|-----|-----|---------------|-----|-----------------|-----|---------------|-----|
|          |     | SQM | SQFT          | SQM | SQFT            | SQM | SQFT          |     |
| 212      | 312 | 412 | 71.99         | 775 | 4.57            | 49  | 76.56         | 824 |
| 213      | 313 | 413 | 72.00         | 775 | 4.57            | 49  | 76.57         | 824 |
| 512      |     |     | 72.00         | 115 | 4.57            | 49  | 70.57         | 024 |

1 BEDROOMAPARTMENT TYPE 3BUILDING 4-LEVEL2, 3, 4 & 5

|    | UNIT NO.    |  | SUITE<br>AREA |       | BALCONY<br>AREA |      | TOTAL<br>AREA |       |     |
|----|-------------|--|---------------|-------|-----------------|------|---------------|-------|-----|
|    |             |  | SQM           | SQFT  | SQM             | SQFT | SQM           | SQFT  |     |
| 2' | 211 311 411 |  | 68.83         | 741   | 4.57            | 49   | 73.39         | 790   |     |
| 5′ | 10          |  |               | 00.83 | 741             | 4.57 | 49            | 13.39 | 790 |

 1 BEDROOM
 APARTMENT TYPE 4

 BUILDING 4
 LEVEL
 1, 2, 3, 4 & 5

|  | UNIT NO. |     | SUITE<br>AREA |       | BALCONY<br>AREA |      | TOTAL<br>AREA |       |     |
|--|----------|-----|---------------|-------|-----------------|------|---------------|-------|-----|
|  |          |     | SQM           | SQFT  | SQM             | SQFT | SQM           | SQFT  |     |
|  | 107      |     |               | 68.83 | 741             | 4.55 | 49            | 73.37 | 790 |
|  | 209      | 309 |               | 69.09 | 744             | 4.55 | 49            | 73.64 | 793 |
|  | 409      | 508 |               | 69.10 | 744             | 4.55 | 49            | 73.65 | 793 |
|  | 409      | 506 |               | 09.10 | /44             | 4.00 | 49            | 73.05 | 193 |

1 BEDROOMAPARTMENT TYPE 5BUILDING 4-LEVEL2,3 & 4

|  | UNIT NO. |     | SUITE<br>AREA |       | BALCONY<br>AREA |      | TOTAL<br>AREA |       |     |
|--|----------|-----|---------------|-------|-----------------|------|---------------|-------|-----|
|  |          |     | SQM           | SQFT  | SQM             | SQFT | SQM           | SQFT  |     |
|  | 203      | 303 |               | 68.83 | 741             | 4.57 | 49            | 73.40 | 790 |
|  | 403      |     |               | 68.82 | 741             | 4.57 | 49            | 73.39 | 790 |