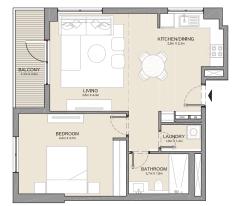

 1 BEDROOM
 APARTMENT TYPE 4

 BUILDING 4
 LEVEL
 1, 2, 3, 4 & 5

|  | UNIT NO. |     | SUITE<br>AREA |       | BALCONY<br>AREA |      | TOTAL<br>AREA |       |     |
|--|----------|-----|---------------|-------|-----------------|------|---------------|-------|-----|
|  |          |     | SQM           | SQFT  | SQM             | SQFT | SQM           | SQFT  |     |
|  | 107      |     |               | 68.83 | 741             | 4.55 | 49            | 73.37 | 790 |
|  | 209      | 309 |               | 69.09 | 744             | 4.55 | 49            | 73.64 | 793 |
|  | 409      | 508 |               | 69.10 | 744             | 4.55 | 49            | 73.65 | 793 |
|  | 409      | 506 |               | 09.10 | /44             | 4.00 | 49            | 73.05 | 193 |