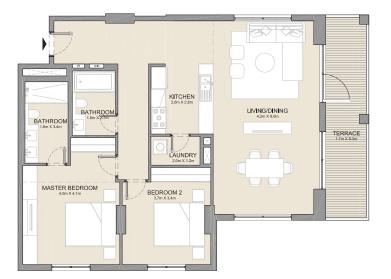

3 BEDROOMAPARTMENTTYPE 1BUILDING 4-LEVEL2, 3 & 4

|     | UNIT NO. |  | UNIT NO. AREA |      | BALCONY<br>AREA |      | TOTAL<br>AREA |      |
|-----|----------|--|---------------|------|-----------------|------|---------------|------|
|     |          |  | SQM           | SQFT | SQM             | SQFT | SQM           | SQFT |
| 201 | 301      |  | 165.87        | 1785 | 21.56           | 232  | 187.42        | 2017 |
| 202 | 302      |  | 165.45        | 1781 | 21.55           | 232  | 187.01        | 2013 |
| 401 |          |  | 165.87        | 1785 | 21.55           | 232  | 187.42        | 2017 |
| 402 |          |  | 165.45        | 1781 | 21.56           | 232  | 187.01        | 2013 |