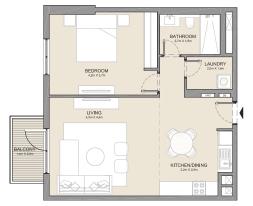

# LA CÔTE building 4

1 BEDROOMAPARTMENT TYPE 1ABUILDING 4-LEVEL 1

| UNIT NO. |       | ITE<br>EA |       | CONY<br>EA | TO <sup>-</sup><br>AR |      |
|----------|-------|-----------|-------|------------|-----------------------|------|
|          | SQM   | SQFT      | SQM   | SQFT       | SQM                   | SQFT |
| 110      | 71.95 | 774       | 20.05 | 216        | 92.00                 | 990  |