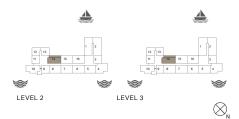

QM | SQFT                  |      |
| 215 | 315     | 415 | 104.07   | 1120 | 8.44       | 91  | 112.51                | 1211 |
| 514 |         |     | 104.07   | 1120 | 0.44       | 51  | 112.51                | 1211 |
| 216 | 316     |     | 104.37   | 1123 | 8.44       | 91  | 112.81                | 1214 |
| 416 | 515     |     | 104.35   | 1123 | 8.44       | 91  | 112.79                | 1214 |



\$

2 BEDROOMAPARTMENTTYPE 2ABUILDING 4-LEVEL1





| UNIT NO. | SUITE<br>AREA |      | BALCONY<br>AREA |      | TOTAL<br>AREA |      |
|----------|---------------|------|-----------------|------|---------------|------|
|          | SQM           | SQFT | SQM             | SQFT | SQM           | SQFT |
| 112      | 117.33        | 1263 | 16.50           | 178  | 133.83        | 1441 |







|   | ι   | JNIT NO | ·.  |        | SUITE BALC<br>AREA ARI |      |     |        |      |
|---|-----|---------|-----|--------|------------------------|------|-----|--------|------|
|   |     |         | SQM | SQFT   | SQM                    | SQFT | SQM | SQFT   |      |
| [ | 214 | 314     |     | 117.33 | 1263                   | 9.38 | 101 | 126.70 | 1364 |
| [ | 414 | 513     |     | 117.34 | 1263                   | 9.37 | 101 | 126.71 | 1364 |



#### 2 BEDROOM APARTMENT TYPE 3A

#### BUILDING 4 - LEVEL 1



LEVEL 1

| UNIT NO. | SUITE<br>AREA |      | BALCONY<br>AREA |      | TOTAL<br>AREA |      |
|----------|---------------|------|-----------------|------|---------------|------|
|          | SQM           | SQFT | SQM             | SQFT | SQM           | SQFT |
| 108      | 113