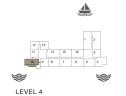

1 BEDROOMAPARTMENT TYPE 1BUILDING 4-LEVEL 2, 3, 4 & 5

| UNIT NO. |     |     | SUITE<br>AREA |     | BALCONY<br>AREA |     | TOTAL<br>AREA |     |
|----------|-----|-----|---------------|-----|-----------------|-----|---------------|-----|
|          |     | SQM | SQFT          | SQM | SQFT            | SQM | SQFT          |     |
| 212      | 312 | 412 | 71.99         | 775 | 4.57            | 49  | 76.56         | 824 |
| 213      | 313 | 413 | 72.00         | 775 | 4.57            | 49  | 76.57         | 824 |
| 512      |     |     | 72.00         | 115 | 4.57            | 49  | 70.57         | 024 |

1 BEDROOMAPARTMENT TYPE 3BUILDING 4-LEVEL2, 3, 4 & 5

|    | UNIT NO.    |  | SUITE<br>AREA |       | BALCONY<br>AREA |      | TOTAL<br>AREA |       |     |
|----|-------------|--|---------------|-------|-----------------|------|---------------|-------|-----|
|    |             |  | SQM           | SQFT  | SQM             | SQFT | SQM           | SQFT  |     |
| 2' | 211 311 411 |  | 68.83         | 741   | 4.57            | 49   | 73.39         | 790   |     |
| 5′ | 10          |  |               | 00.83 | 741             | 4.57 | 49            | 13.39 | 790 |

 1 BEDROOM
 APARTMENT TYPE 4

 BUILDING 4
 LEVEL
 1, 2, 3, 4 & 5

|  | UNIT NO. |     | SUITE<br>AREA |       | BALCONY<br>AREA |      | TOTAL<br>AREA |       |     |
|--|----------|-----|---------------|-------|-----------------|------|---------------|-------|-----|
|  |          |     | SQM           | SQFT  | SQM             | SQFT | SQM           | SQFT  |     |
|  | 107      |     |               | 68.83 | 741             | 4.55 | 49            | 73.37 | 790 |
|  | 209      | 309 |               | 69.09 | 744             | 4.55 | 49            | 73.64 | 793 |
|  | 409      | 508 |               | 69.10 | 744             | 4.55 | 49            | 73.65 | 793 |
|  | 409      | 506 |               | 09.10 | /44             | 4.00 | 49            | 73.05 | 193 |

1 BEDROOMAPARTMENT TYPE 5BUILDING 4-LEVEL2,3 & 4

|  | UNIT NO. |     | SUITE<br>AREA |       | BALCONY<br>AREA |      | TOTAL<br>AREA |       |     |
|--|----------|-----|---------------|-------|-----------------|------|---------------|-------|-----|
|  |          |     | SQM           | SQFT  | SQM             | SQFT | SQM           | SQFT  |     |
|  | 203      | 303 |               | 68.83 | 741             | 4.57 | 49            | 73.40 | 790 |
|  | 403      |     |               | 68.82 | 741             | 4.57 | 49            | 73.39 | 790 |