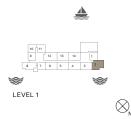

# LA CÔTE building 4

1 BEDROOMAPARTMENT TYPE 1ABUILDING 4-LEVEL 1

| UNIT NO. |       | ITE<br>EA |       | CONY<br>EA | TO <sup>-</sup><br>AR |      |
|----------|-------|-----------|-------|------------|-----------------------|------|
|          | SQM   | SQFT      | SQM   | SQFT       | SQM                   | SQFT |
| 110      | 71.95 | 774       | 20.05 | 216        | 92.00                 | 990  |

1 BEDROOMAPARTMENT TYPE 2ABUILDING 4-LEVEL 1

| UNIT NO. | SUITE<br>AREA |      | BALCONY<br>AREA |      | TOTAL<br>AREA |      |
|----------|---------------|------|-----------------|------|---------------|------|
|          | SQM           | SQFT | SQM             | SQFT | SQM           | SQFT |
| 111      | 71.96         | 775  | 16.73           | 180  | 88.69         | 955  |

1 BEDROOMAPARTMENT TYPE 3ABUILDING 4-LEVEL 1

| UNIT NO. | SUITE<br>AREA |      | BALCONY<br>AREA |      | TOTAL<br>AREA |      |
|----------|---------------|------|-----------------|------|---------------|------|
|          | SQM           | SQFT | SQM             | SQFT | SQM           | SQFT |
| 109      | 68.83         | 741  | 13.47           | 145  | 82.29         | 886  |

1 BEDROOMAPARTMENT TYPE 5ABUILDING 4-LEVEL 1

| UNIT NO. | SUITE<br>AREA |      | BALCONY<br>AREA |      | TOTAL<br>AREA |      |
|----------|---------------|------|-----------------|------|---------------|------|
|          | SQM           | SQFT | SQM             | SQFT | SQM           | SQFT |
| 101      | 68.83         | 741  | 13.26           | 143  | 82.09         | 884  |