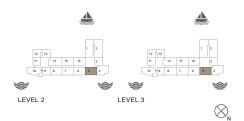

1 BEDROOMAPARTMENT TYPE 1BUILDING 4-LEVEL 2, 3, 4 & 5

| UNIT NO. |     |     | SUITE<br>AREA |     | BALCONY<br>AREA |     | TOTAL<br>AREA |     |
|----------|-----|-----|---------------|-----|-----------------|-----|---------------|-----|
|          |     | SQM | SQFT          | SQM | SQFT            | SQM | SQFT          |     |
| 212      | 312 | 412 | 71.99         | 775 | 4.57            | 49  | 76.56         | 824 |
| 213      | 313 | 413 | 72.00         | 775 | 4.57            | 49  | 76.57         | 824 |
| 512      |     |     | 72.00         | 115 | 4.57            | 49  | 70.57         | 024 |

1 BEDROOMAPARTMENT TYPE 3BUILDING 4-LEVEL2, 3, 4 & 5

|    | UNIT NO.    |  | SUITE<br>AREA |       | BALCONY<br>AREA |      | TOTAL<br>AREA |       |     |
|----|-------------|--|---------------|-------|-----------------|------|---------------|-------|-----|
|    |             |  | SQM           | SQFT  | SQM             | SQFT | SQM           | SQFT  |     |
| 2' | 211 311 411 |  | 68.83         | 741   | 4.57            | 49   | 73.39         | 790   |     |
| 5′ | 10          |  |               | 00.83 | 741             | 4.57 | 49            | 13.39 | 790 |

 1 BEDROOM
 APARTMENT TYPE 4

 BUILDING 4
 LEVEL
 1, 2, 3, 4 & 5

|  | UNIT NO. |     | SUITE<br>AREA |       | BALCONY<br>AREA |      | TOTAL<br>AREA |       |     |
|--|----------|-----|---------------|-------|-----------------|------|---------------|-------|-----|
|  |          |     | SQM           | SQFT  | SQM             | SQFT | SQM           | SQFT  |     |
|  | 107      |     |               | 68.83 | 741             | 4.55 | 49            | 73.37 | 790 |
|  | 209      | 309 |               | 69.09 | 744             | 4.55 | 49            | 73.64 | 793 |
|  | 409      | 508 |               | 69.10 | 744             | 4.55 | 49            | 73.65 | 793 |
|  | 409      | 506 |               | 09.10 | /44             | 4.00 | 49            | 73.05 | 193 |

1 BEDROOMAPARTMENT TYPE 5BUILDING 4-LEVEL2,3 & 4

|  | UNIT NO. |     | SUITE<br>AREA |       | BALCONY<br>AREA |      | TOTAL<br>AREA |       |     |
|--|----------|-----|---------------|-------|-----------------|------|---------------|-------|-----|
|  |          |     | SQM           | SQFT  | SQM             | SQFT | SQM           | SQFT  |     |
|  | 203      | 303 |               | 68.83 | 741             | 4.57 | 49            | 73.40 | 790 |
|  | 403      |     |               | 68.82 | 741             | 4.57 | 49            | 73.39 | 790 |

#### 2 BEDROOM APARTMENT TYPE 1 **BUILDING 4** LEVEL 2, 3, 4 & 5 \_

| ι   | JNIT NO | ).  | SU<br>AR |      | BALC<br>AR |     | TO <sup>-</sup><br>AR |      |
|-----|---------|-----|----------|------|------------|-----|-----------------------|------|
|     |         | SQM | SQFT     | SQM  | SQFT       | SQM | SQFT                  |      |
| 215 | 315     | 415 | 104.07   | 1120 | 8.44       | 91  | 112.51                | 1211 |
| 514 |         |     | 104.07   | 1120 | 0.44       | 51  | 112.51                | 1211 |
| 216 | 316     |     | 104.37   | 1123 | 8.44       | 91  | 112.81                | 1214 |
| 416 | 515     |     | 104.35   | 1123 | 8.44       | 91  | 112.79                | 1214 |

### 2 BEDROOM APARTMENT TYPE 3

BUILDING 4 - LEVEL 2, 3 & 4

|  | UNIT NO. |     | SUITE<br>AREA |        | BALCONY<br>AREA |      | TOTAL<br>AREA |        |      |
|--|----------|-----|---------------|--------|-----------------|------|---------------|--------|------|
|  |          |     | SQM           | SQFT   | SQM             | SQFT | SQM           | SQFT   |      |
|  | 210      | 310 |               | 113.71 | 1224            | 8.21 | 88            | 121.92 | 1312 |
|  | 410      |     |               | 113.70 | 1224            | 8.20 | 88            | 121.90 | 1312 |

2 BEDROOMAPARTMENTTYPE 4BUILDING 4-LEVEL2 & 3

|     |     | Э. | SU<br>AR | ITE<br>EA | BALCONY<br>AREA |      | TOTAL<br>AREA |      |
|-----|-----|----|----------|-----------|-----------------|------|---------------|------|
|     | -   |    | SQM      | SQFT      | SQM             | SQFT | SQM           | SQFT |
| 208 | 308 |    | 104.50   | 1125      | 21.33           | 230  | 125.83        | 1354 |

 2 BEDROOM
 APARTMENT
 TYPE 5

 BUILDING 4
 LEVEL
 2, 3, 4 & 5

| ι       | JNIT NO |        | SU<br>AR |       | BALCONY<br>AREA |        | TOTAL<br>AREA |      |
|---------|---------|--------|----------|-------|-----------------|--------|---------------|------|
|         |         | SQM    | SQFT     | SQM   | SQFT            | SQM    | SQFT          |      |
| 206 306 |         | 104.50 | 1125     | 10.67 | 115             | 115.17 | 1240          |      |
| 406     |         |        | 104.47   | 1125  | 10.67           | 115    | 115.14        | 1239 |
|         |         | 104.48 | 1125     | 10.66 | 115             | 115.14 | 1239          |      |

2 BEDROOMAPARTMENT TYPE 6BUILDING 4-LEVEL2 & 3

| ι   | JNIT NO | ·.  |        | SUITE<br>AREA |       | BALCONY<br>AREA |        | TOTAL<br>AREA |  |
|-----|---------|-----|--------|---------------|-------|-----------------|--------|---------------|--|
|     |         | SQM | SQFT   | SQM           | SQFT  | SQM             | SQFT   |               |  |
| 205 | 305     |     | 104.04 | 1120          | 21.33 | 230             | 125.37 | 1349          |  |

2 BEDROOMAPARTMENTTYPE 7BUILDING 4-LEVEL2, 3 & 4

| UNIT NO. |     |     | SUITE<br>AREA |      | BALCONY<br>AREA |     | TOTAL<br>AREA |      |
|----------|-----|-----|---------------|------|-----------------|-----|---------------|------|
|          |     | SQM | SQFT          | SQM  | SQFT            | SQM | SQFT          |      |
| 204      | 304 | 404 | 117.82        | 1268 | 8.34            | 90  | 126.17        | 1358 |

### 2 BEDROOM APARTMENT TYPE 8 BUILDING 4 LEVEL 2, 3, 4 & 5

| UNIT NO. |     |     |        | SUITE<br>AREA |       | BALCONY<br>AREA |        | TOTAL<br>AREA |  |
|----------|-----|-----|--------|---------------|-------|-----------------|--------|---------------|--|
|          |     | SQM | SQFT   | SQM           | SQFT  | SQM             | SQFT   |               |  |
| 207      | 307 | 407 | 104 52 | 1125          | 10.67 | 115             | 115.20 | 1240          |  |
| 506      |     |     | 104.55 | 1120          | 10.07 | 115             | 115.20 | 1240          |  |
| 408      | 507 |     | 104.50 | 1125          | 10.55 | 114             | 115.05 | 1238          |  |