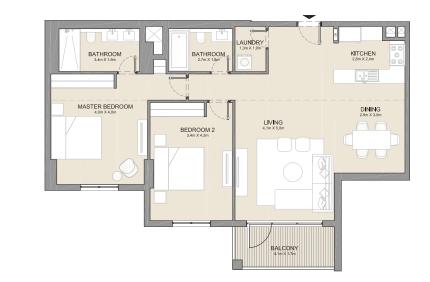

1 BEDROOMAPARTMENT TYPE 1BUILDING 4-LEVEL 2, 3, 4 & 5

| UNIT NO. |     |     | SUITE<br>AREA |     | BALCONY<br>AREA |     | TOTAL<br>AREA |     |
|----------|-----|-----|---------------|-----|-----------------|-----|---------------|-----|
|          |     | SQM | SQFT          | SQM | SQFT            | SQM | SQFT          |     |
| 212      | 312 | 412 | 71.99         | 775 | 4.57            | 49  | 76.56         | 824 |
| 213      | 313 | 413 | 72.00         | 775 | 4.57            | 49  | 76.57         | 824 |
| 512      |     |     | 72.00         | 115 | 4.57            | 49  | 70.57         | 024 |

1 BEDROOMAPARTMENT TYPE 3BUILDING 4-LEVEL2, 3, 4 & 5

|    | UNIT NO.    |  | SUITE<br>AREA |       | BALCONY<br>AREA |      | TOTAL<br>AREA |       |     |
|----|-------------|--|---------------|-------|-----------------|------|---------------|-------|-----|
|    |             |  | SQM           | SQFT  | SQM             | SQFT | SQM           | SQFT  |     |
| 2' | 211 311 411 |  | 68.83         | 741   | 4.57            | 49   | 73.39         | 790   |     |
| 5′ | 10          |  |               | 00.83 | 741             | 4.57 | 49            | 13.39 | 790 |

 1 BEDROOM
 APARTMENT TYPE 4

 BUILDING 4
 LEVEL
 1, 2, 3, 4 & 5

|  | UNIT NO. |     | SUITE<br>AREA |       | BALCONY<br>AREA |      | TOTAL<br>AREA |       |     |
|--|----------|-----|---------------|-------|-----------------|------|---------------|-------|-----|
|  |          |     | SQM           | SQFT  | SQM             | SQFT | SQM           | SQFT  |     |
|  | 107      |     |               | 68.83 | 741             | 4.55 | 49            | 73.37 | 790 |
|  | 209      | 309 |               | 69.09 | 744             | 4.55 | 49            | 73.64 | 793 |
|  | 409      | 508 |               | 69.10 | 744             | 4.55 | 49            | 73.65 | 793 |
|  | 409      | 506 |               | 09.10 | /44             | 4.00 | 49            | 73.05 | 193 |

1 BEDROOMAPARTMENT TYPE 5BUILDING 4-LEVEL2,3 & 4

|  | UNIT NO. |     | SUITE<br>AREA |       | BALCONY<br>AREA |      | TOTAL<br>AREA |       |     |
|--|----------|-----|---------------|-------|-----------------|------|---------------|-------|-----|
|  |          |     | SQM           | SQFT  | SQM             | SQFT | SQM           | SQFT  |     |
|  | 203      | 303 |               | 68.83 | 741             | 4.57 | 49            | 73.40 | 790 |
|  | 403      |     |               | 68.82 | 741             | 4.57 | 49            | 73.39 | 790 |