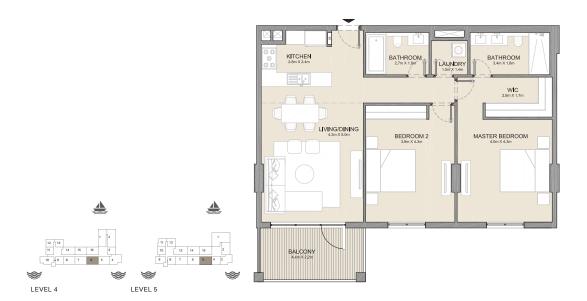

1 BEDROOMAPARTMENT TYPE 1BUILDING 4-LEVEL 2, 3, 4 & 5

| UNIT NO. |     |     | SUITE<br>AREA |     | BALCONY<br>AREA |     | TOTAL<br>AREA |     |
|----------|-----|-----|---------------|-----|-----------------|-----|---------------|-----|
|          |     | SQM | SQFT          | SQM | SQFT            | SQM | SQFT          |     |
| 212      | 312 | 412 | 71.99         | 775 | 4.57            | 49  | 76.56         | 824 |
| 213      | 313 | 413 | 72.00         | 775 | 4.57            | 49  | 76.57         | 824 |
| 512      |     |     | 72.00         | 115 | 4.57            | 49  | 70.57         | 024 |

1 BEDROOMAPARTMENT TYPE 3BUILDING 4-LEVEL2, 3, 4 & 5

|    | UNIT NO.    |  | SUITE<br>AREA |       | BALCONY<br>AREA |      | TOTAL<br>AREA |       |     |
|----|-------------|--|---------------|-------|-----------------|------|---------------|-------|-----|
|    |             |  | SQM           | SQFT  | SQM             | SQFT | SQM           | SQFT  |     |
| 2' | 211 311 411 |  | 68.83         | 741   | 4.57            | 49   | 73.39         | 790   |     |
| 5′ | 10          |  |               | 00.83 | 741             | 4.57 | 49            | 13.39 | 790 |

 1 BEDROOM
 APARTMENT TYPE 4

 BUILDING 4
 LEVEL
 1, 2, 3, 4 & 5

|  | UNIT NO. |     | SUITE<br>AREA |       | BALCONY<br>AREA |      | TOTAL<br>AREA |       |     |
|--|----------|-----|---------------|-------|-----------------|------|---------------|-------|-----|
|  |          |     | SQM           | SQFT  | SQM             | SQFT | SQM           | SQFT  |     |
|  | 107      |     |               | 68.83 | 741             | 4.55 | 49            | 73.37 | 790 |
|  | 209      | 309 |               | 69.09 | 744             | 4.55 | 49            | 73.64 | 793 |
|  | 409      | 508 |               | 69.10 | 744             | 4.55 | 49            | 73.65 | 793 |
|  | 409      | 506 |               | 09.10 | /44             | 4.00 | 49            | 73.05 | 193 |

1 BEDROOMAPARTMENT TYPE 5BUILDING 4-LEVEL2,3 & 4

|  | UNIT NO. |     | SUITE<br>AREA |       | BALCONY<br>AREA |      | TOTAL<br>AREA |       |     |
|--|----------|-----|---------------|-------|-----------------|------|---------------|-------|-----|
|  |          |     | SQM           | SQFT  | SQM             | SQFT | SQM           | SQFT  |     |
|  | 203      | 303 |               | 68.83 | 741             | 4.57 | 49            | 73.40 | 790 |
|  | 403      |     |               | 68.82 | 741             | 4.57 | 49            | 73.39 | 790 |

#### 2 BEDROOM APARTMENT TYPE 1 **BUILDING 4** LEVEL 2, 3, 4 & 5 \_

| ι   | JNIT NO | ).  | SU<br>AR |      | BALC<br>AR |     | TO <sup>-</sup><br>AR |      |
|-----|---------|-----|----------|------|------------|-----|-----------------------|------|
|     |         | SQM | SQFT     | SQM  | SQFT       | SQM | SQFT                  |      |
| 215 | 315     | 415 | 104.07   | 1120 | 8.44       | 91  | 112.51                | 1211 |
| 514 |         |     | 104.07   | 1120 | 0.44       | 51  | 112.51                | 1211 |
| 216 | 316     |     | 104.37   | 1123 | 8.44       | 91  | 112.81                | 1214 |
| 416 | 515     |     | 104.35   | 1123 | 8.44       | 91  | 112.79                | 1214 |

|   | ι   | JNIT NO | ·.  |        | SUITE BALC<br>AREA ARI |      |     |        |      |
|---|-----|---------|-----|--------|------------------------|------|-----|--------|------|
|   |     |         | SQM | SQFT   | SQM                    | SQFT | SQM | SQFT   |      |
| [ | 214 | 314     |     | 117.33 | 1263                   | 9.38 | 101 | 126.70 | 1364 |
| [ | 414 | 513     |     | 117.34 | 1263                   | 9.37 | 101 | 126.71 | 1364 |

### 2 BEDROOM APARTMENT TYPE 3

BUILDING 4 - LEVEL 2, 3 & 4

|  | UNIT NO. |     | SUITE<br>AREA |        | BALCONY<br>AREA |      | TOTAL<br>AREA |        |      |
|--|----------|-----|---------------|--------|-----------------|------|---------------|--------|------|
|  |          |     | SQM           | SQFT   | SQM             | SQFT | SQM           | SQFT   |      |
|  | 210      | 310 |               | 113.71 | 1224            | 8.21 | 88            | 121.92 | 1312 |
|  | 410      |     |               | 113.70 | 1224            | 8.20 | 88            | 121.90 | 1312 |

2 BEDROOMAPARTMENTTYPE 4BUILDING 4-LEVEL2 & 3

|     |     | Э. | SU<br>AR | ITE<br>EA | BALCONY<br>AREA |      | TOTAL<br>AREA |      |
|-----|-----|----|----------|-----------|-----------------|------|---------------|------|
|     | -   |    | SQM      | SQFT      | SQM             | SQFT | SQM           | SQFT |
| 208 | 308 |    | 104.50   | 1125      | 21.33           | 230  | 125.83        | 1354 |

 2 BEDROOM
 APARTMENT
 TYPE 5

 BUILDING 4
 LEVEL
 2, 3, 4 & 5

| ι       | JNIT NO |        | SU<br>AR |       | BALCONY<br>AREA |        | TOTAL<br>AREA |      |
|---------|---------|--------|----------|-------|-----------------|--------|---------------|------|
|         |         | SQM    | SQFT     | SQM   | SQFT            | SQM    | SQFT          |      |
| 206 306 |         | 104.50 | 1125     | 10.67 | 115             | 115.17 | 1240          |      |
| 406     |         |        | 104.47   | 1125  | 10.67           | 115    | 115.14        | 1239 |
|         |         | 104.48 | 1125     | 10.66 | 115             | 115.14 | 1239          |      |

2 BEDROOMAPARTMENT TYPE 6BUILDING 4-LEVEL2 & 3

| ι   | JNIT NO | ·.  |        | SUITE<br>AREA |       | BALCONY<br>AREA |        | TOTAL<br>AREA |  |
|-----|---------|-----|--------|---------------|-------|-----------------|--------|---------------|--|
|     |         | SQM | SQFT   | SQM           | SQFT  | SQM             | SQFT   |               |  |
| 205 | 305     |     | 104.04 | 1120          | 21.33 | 230             | 125.37 | 1349          |  |

2 BEDROOMAPARTMENTTYPE 7BUILDING 4-LEVEL2, 3 & 4

| UNIT NO. |     |     | SUITE<br>AREA |      | BALCONY<br>AREA |     | TOTAL<br>AREA |      |
|----------|-----|-----|---------------|------|-----------------|-----|---------------|------|
|          |     | SQM | SQFT          | SQM  | SQFT            | SQM | SQFT          |      |
| 204      | 304 | 404 | 117.82        | 1268 | 8.34            | 90  | 126.17        | 1358 |

### 2 BEDROOM APARTMENT TYPE 8 BUILDING 4 LEVEL 2, 3, 4 & 5

| UNIT NO. |     |     |        | SUITE<br>AREA |       | BALCONY<br>AREA |        | TOTAL<br>AREA |  |
|----------|-----|-----|--------|---------------|-------|-----------------|--------|---------------|--|
|          |     | SQM | SQFT   | SQM           | SQFT  | SQM             | SQFT   |               |  |
| 207      | 307 | 407 | 104 52 | 1125          | 10.67 | 115             | 115.20 | 1240          |  |
| 506      |     |     | 104.55 | 1120          | 10.07 | 115             | 115.20 | 1240          |  |
| 408      | 507 |     | 104.50 | 1125          | 10.55 | 114             | 115.05 | 1238          |  |