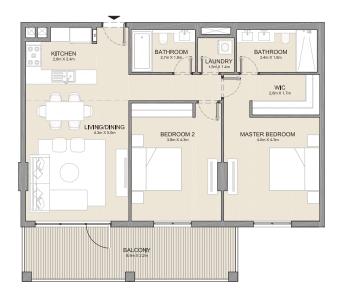

# LA CÔTE building 4

1 BEDROOMAPARTMENT TYPE 1ABUILDING 4-LEVEL 1

| UNIT NO. |       | ITE<br>EA |       | CONY<br>EA | TO <sup>-</sup><br>AR |      |
|----------|-------|-----------|-------|------------|-----------------------|------|
|          | SQM   | SQFT      | SQM   | SQFT       | SQM                   | SQFT |
| 110      | 71.95 | 774       | 20.05 | 216        | 92.00                 | 990  |