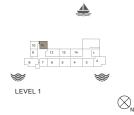

# LA CÔTE building 4

1 BEDROOMAPARTMENT TYPE 1ABUILDING 4-LEVEL 1

| UNIT NO. |       | ITE<br>EA |       | CONY<br>EA | TO <sup>-</sup><br>AR |      |
|----------|-------|-----------|-------|------------|-----------------------|------|
|          | SQM   | SQFT      | SQM   | SQFT       | SQM                   | SQFT |
| 110      | 71.95 | 774       | 20.05 | 216        | 92.00                 | 990  |

1 BEDROOMAPARTMENT TYPE 2ABUILDING 4-LEVEL 1

| UNIT NO. | SUITE<br>AREA |      | BALCONY<br>AREA |      | TOTAL<br>AREA |      |
|----------|---------------|------|-----------------|------|---------------|------|
|          | SQM           | SQFT | SQM             | SQFT | SQM           | SQFT |
| 111      | 71.96         | 775  | 16.73           | 180  | 88.69         | 955  |

1 BEDROOMAPARTMENT TYPE 3ABUILDING 4-LEVEL 1

| UNIT NO. | SUITE<br>AREA |      | BALCONY<br>AREA |      | TOTAL<br>AREA |      |
|----------|---------------|------|-----------------|------|---------------|------|
|          | SQM           | SQFT | SQM             | SQFT | SQM           | SQFT |
| 109      | 68.83         | 741  | 13.47           | 145  | 82.29         | 886  |

1 BEDROOMAPARTMENT TYPE 5ABUILDING 4-LEVEL 1

| UNIT NO. | SUITE<br>AREA |      | BALCONY<br>AREA |      | TOTAL<br>AREA |      |
|----------|---------------|------|-----------------|------|---------------|------|
|          | SQM           | SQFT | SQM             | SQFT | SQM           | SQFT |
| 101      | 68.83         | 741  | 13.26           | 143  | 82.09         | 884  |