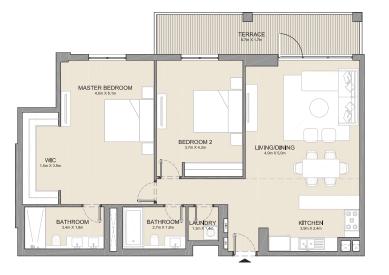

3 BEDROOMAPARTMENTTYPE 1BUILDING 4-LEVEL2, 3 & 4

|     | UNIT NO. |  | UNIT NO. AREA |      | BALCONY<br>AREA |      | TOTAL<br>AREA |      |
|-----|----------|--|---------------|------|-----------------|------|---------------|------|
|     |          |  | SQM           | SQFT | SQM             | SQFT | SQM           | SQFT |
| 201 | 301      |  | 165.87        | 1785 | 21.56           | 232  | 187.42        | 2017 |
| 202 | 302      |  | 165.45        | 1781 | 21.55           | 232  | 187.01        | 2013 |
| 401 |          |  | 165.87        | 1785 | 21.55           | 232  | 187.42        | 2017 |
| 402 |          |  | 165.45        | 1781 | 21.56           | 232  | 187.01        | 2013 |

### 4 BEDROOMAPARTMENT TYPE 1BUILDING 4-LEVEL 5

| UNIT NO. | SUITE<br>AREA |      | BALCONY<br>AREA |      | TOTAL<br>AREA |      |
|----------|---------------|------|-----------------|------|---------------|------|
|          | SQM           | SQFT | SQM             | SQFT | SQM           | SQFT |
| 501      | 232.50        | 2503 | 85.70           | 922  | 318.20        | 3425 |