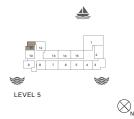

1 BEDROOMAPARTMENT TYPE 6BUILDING 4-LEVEL 5

| UNIT NO. | SUITE<br>AREA |      | BALCONY<br>AREA |      | TOTAL<br>AREA |      |
|----------|---------------|------|-----------------|------|---------------|------|
|          | SQM           | SQFT | SQM             | SQFT | SQM           | SQFT |
| 511      | 65.72         | 707  | 6.71            | 72   | 72.43         | 780  |

| UNIT NO. |       | SUITE<br>AREA |       | BALCONY<br>AREA |        | TOTAL<br>AREA |  |
|----------|-------|---------------|-------|-----------------|--------|---------------|--|
|          | SQM   | SQFT          | SQM   | SQFT            | SQM    | SQFT          |  |
| 509      | 73.61 | 792           | 29.05 | 313             | 102.66 | 1105          |  |

| UNIT NO. |       | ITE<br>EA | BALCONY<br>AREA |      | TOTAL<br>AREA |      |
|----------|-------|-----------|-----------------|------|---------------|------|
|          | SQM   | SQFT      | SQM             | SQFT | SQM           | SQFT |
| 504      | 68.81 | 741       | 10.55           | 114  | 79.36         | 854  |

### 2 BEDROOMAPARTMENT TYPE 10BUILDING 4-LEVEL 5

| UNIT NO. | SUITE<br>AREA |      | BALCONY<br>AREA |      | TOTAL<br>AREA |      |
|----------|---------------|------|-----------------|------|---------------|------|
|          | SQM           | SQFT | SQM             | SQFT | SQM           | SQFT |
| 503      | 115.94        | 1248 | 35.81           | 385  | 151.75        | 1633 |

| UNIT NO. | SUITE<br>AREA |      | BALCONY<br>AREA |      | TOTAL<br>AREA |      |
|----------|---------------|------|-----------------|------|---------------|------|
|          | SQM           | SQFT | SQM             | SQFT | SQM           | SQFT |
| 502      | 104.50        | 1125 | 7.05            | 76   | 111.55        | 1201 |