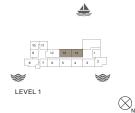

# LA CÔTE building 4

1 BEDROOMAPARTMENT TYPE 1ABUILDING 4-LEVEL 1

| UNIT NO. |       | ITE<br>EA |       | CONY<br>EA | TO <sup>-</sup><br>AR |      |
|----------|-------|-----------|-------|------------|-----------------------|------|
|          | SQM   | SQFT      | SQM   | SQFT       | SQM                   | SQFT |
| 110      | 71.95 | 774       | 20.05 | 216        | 92.00                 | 990  |

1 BEDROOMAPARTMENT TYPE 2ABUILDING 4-LEVEL 1

| UNIT NO. | SUITE<br>AREA |      | BALCONY<br>AREA |      | TOTAL<br>AREA |      |
|----------|---------------|------|-----------------|------|---------------|------|
|          | SQM           | SQFT | SQM             | SQFT | SQM           | SQFT |
| 111      | 71.96         | 775  | 16.73           | 180  | 88.69         | 955  |

1 BEDROOMAPARTMENT TYPE 3ABUILDING 4-LEVEL 1

| UNIT NO. | SUITE<br>AREA |      | BALCONY<br>AREA |      | TOTAL<br>AREA |      |
|----------|---------------|------|-----------------|------|---------------|------|
|          | SQM           | SQFT | SQM             | SQFT | SQM           | SQFT |
| 109      | 68.83         | 741  | 13.47           | 145  | 82.29         | 886  |

 1 BEDROOM
 APARTMENT TYPE 4

 BUILDING 4
 LEVEL
 1, 2, 3, 4 & 5

|  | UNIT NO. |     | SUITE<br>AREA |       | BALCONY<br>AREA |      | TOTAL<br>AREA |       |     |
|--|----------|-----|---------------|-------|-----------------|------|---------------|-------|-----|
|  |          |     | SQM           | SQFT  | SQM             | SQFT | SQM           | SQFT  |     |
|  | 107      |     |               | 68.83 | 741             | 4.55 | 49            | 73.37 | 790 |
|  | 209      | 309 |               | 69.09 | 744             | 4.55 | 49            | 73.64 | 793 |
|  | 409      | 508 |               | 69.10 | 744             | 4.55 | 49            | 73.65 | 793 |
|  | 409      | 506 |               | 09.10 | /44             | 4.00 | 49            | 73.05 | 193 |

1 BEDROOMAPARTMENT TYPE 5ABUILDING 4-LEVEL 1

| UNIT NO. | SUITE<br>AREA |      | BALCONY<br>AREA |      | TOTAL<br>AREA |      |
|----------|---------------|------|-----------------|------|---------------|------|
|          | SQM           | SQFT | SQM             | SQFT | SQM           | SQFT |
| 101      | 68.83         | 741  | 13.26           | 143  | 82.09         | 884  |