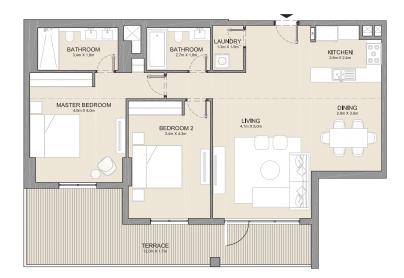

#### 2 BEDROOM APARTMENT TYPE 1 **BUILDING 4** LEVEL 2, 3, 4 & 5 \_

| ι   | JNIT NO | ).  | SU<br>AR |      | BALC<br>AR |     | TO <sup>-</sup><br>AR |      |
|-----|---------|-----|----------|------|------------|-----|-----------------------|------|
|     |         | SQM | SQFT     | SQM  | SQFT       | SQM | SQFT                  |      |
| 215 | 315     | 415 | 104.07   | 1120 | 8.44       | 91  | 112.51                | 1211 |
| 514 |         |     | 104.07   | 1120 | 0.44       | 51  | 112.51                | 1211 |
| 216 | 316     |     | 104.37   | 1123 | 8.44       | 91  | 112.81                | 1214 |
| 416 | 515     |     | 104.35   | 1123 | 8.44       | 91  | 112.79                | 1214 |