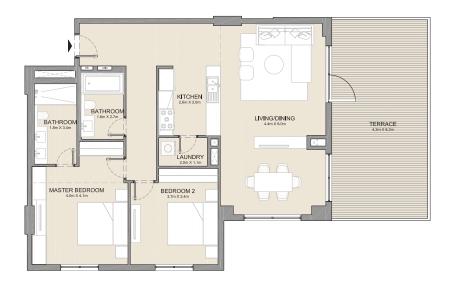

### 2 BEDROOMAPARTMENT TYPE 10BUILDING 4-LEVEL 5

| UNIT NO. | SUITE<br>AREA |      | BALCONY<br>AREA |      | TOTAL<br>AREA |      |
|----------|---------------|------|-----------------|------|---------------|------|
|          | SQM           | SQFT | SQM             | SQFT | SQM           | SQFT |
| 503      | 115.94        | 1248 | 35.81           | 385  | 151.75        | 1633 |