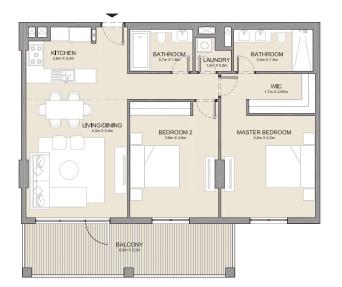

### 2 BEDROOMAPARTMENT TYPE 1ABUILDING 4-LEVEL 1

| UNIT NO. | SU<br>AR |      | BALCONY<br>AREA |      | TOTAL<br>AREA |      |
|----------|----------|------|-----------------|------|---------------|------|
|          | SQM      | SQFT | SQM             | SQFT | SQM           | SQFT |
| 113      | 104.07   | 1120 | 15.84           | 171  | 119.91        | 1291 |
| 114      | 104.37   | 1123 | 15.84           | 171  | 120.22        | 1294 |

\$

2 BEDROOMAPARTMENTTYPE 2ABUILDING 4-LEVEL1

| UNIT NO. | SUITE<br>AREA |      | BALCONY<br>AREA |      | TOTAL<br>AREA |      |
|----------|---------------|------|-----------------|------|---------------|------|
|          | SQM           | SQFT | SQM             | SQFT | SQM           | SQFT |
| 112      | 117.33        | 1263 | 16.50           | 178  | 133.83        | 1441 |