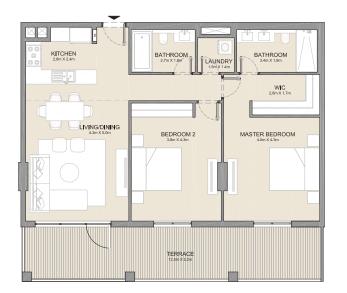

### 2 BEDROOMAPARTMENT TYPE 10BUILDING 4-LEVEL 5

| UNIT NO. | SUITE<br>AREA |      | BALCONY<br>AREA |      | TOTAL<br>AREA |      |
|----------|---------------|------|-----------------|------|---------------|------|
|          | SQM           | SQFT | SQM             | SQFT | SQM           | SQFT |
| 503      | 115.94        | 1248 | 35.81           | 385  | 151.75        | 1633 |

| UNIT NO. | SUITE<br>AREA |      | BALCONY<br>AREA |      | TOTAL<br>AREA |      |
|----------|---------------|------|-----------------|------|---------------|------|
|          | SQM           | SQFT | SQM             | SQFT | SQM           | SQFT |
| 502      | 104.50        | 1125 | 7.05            | 76   | 111.55        | 1201 |