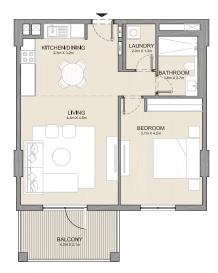

1 BEDROOMAPARTMENT TYPE 6BUILDING 4-LEVEL 5

| UNIT NO. | SUITE<br>AREA |      | BALCONY<br>AREA |      | TOTAL<br>AREA |      |
|----------|---------------|------|-----------------|------|---------------|------|
|          | SQM           | SQFT | SQM             | SQFT | SQM           | SQFT |
| 511      | 65.72         | 707  | 6.71            | 72   | 72.43         | 780  |