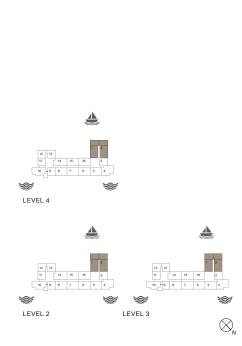

1 BEDROOMAPARTMENT TYPE 1BUILDING 4-LEVEL 2, 3, 4 & 5

| UNIT NO. |     |     | SUITE<br>AREA |     | BALCONY<br>AREA |     | TOTAL<br>AREA |     |
|----------|-----|-----|---------------|-----|-----------------|-----|---------------|-----|
|          |     | SQM | SQFT          | SQM | SQFT            | SQM | SQFT          |     |
| 212      | 312 | 412 | 71.99         | 775 | 4.57            | 49  | 76.56         | 824 |
| 213      | 313 | 413 | 72.00         | 775 | 4.57            | 49  | 76.57         | 824 |
| 512      |     |     | 72.00         | 115 | 4.57            | 49  | 70.57         | 024 |

1 BEDROOMAPARTMENT TYPE 3BUILDING 4-LEVEL2, 3, 4 & 5

|    | UNIT NO.    |  | SUITE<br>AREA |       | BALCONY<br>AREA |      | TOTAL<br>AREA |       |     |
|----|-------------|--|---------------|-------|-----------------|------|---------------|-------|-----|
|    |             |  | SQM           | SQFT  | SQM             | SQFT | SQM           | SQFT  |     |
| 2' | 211 311 411 |  | 68.83         | 741   | 4.57            | 49   | 73.39         | 790   |     |
| 5′ | 10          |  |               | 00.83 | 741             | 4.57 | 49            | 13.39 | 790 |

 1 BEDROOM
 APARTMENT TYPE 4

 BUILDING 4
 LEVEL
 1, 2, 3, 4 & 5

|  | UNIT NO. |     | SUITE<br>AREA |       | BALCONY<br>AREA |      | TOTAL<br>AREA |       |     |
|--|----------|-----|---------------|-------|-----------------|------|---------------|-------|-----|
|  |          |     | SQM           | SQFT  | SQM             | SQFT | SQM           | SQFT  |     |
|  | 107      |     |               | 68.83 | 741             | 4.55 | 49            | 73.37 | 790 |
|  | 209      | 309 |               | 69.09 | 744             | 4.55 | 49            | 73.64 | 793 |
|  | 409      | 508 |               | 69.10 | 744             | 4.55 | 49            | 73.65 | 793 |
|  | 409      | 506 |               | 09.10 | /44             | 4.00 | 49            | 73.05 | 193 |

1 BEDROOMAPARTMENT TYPE 5BUILDING 4-LEVEL2,3 & 4

|  | UNIT NO. |     | SUITE<br>AREA |       | BALCONY<br>AREA |      | TOTAL<br>AREA |       |     |
|--|----------|-----|---------------|-------|-----------------|------|---------------|-------|-----|
|  |          |     | SQM           | SQFT  | SQM             | SQFT | SQM           | SQFT  |     |
|  | 203      | 303 |               | 68.83 | 741             | 4.57 | 49            | 73.40 | 790 |
|  | 403      |     |               | 68.82 | 741             | 4.57 | 49            | 73.39 | 790 |