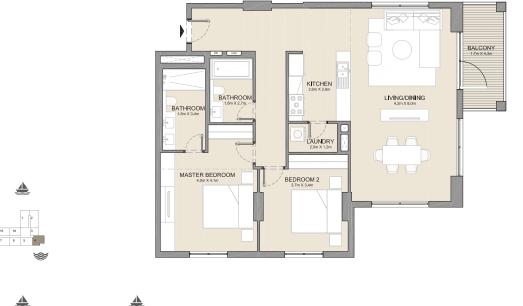

### 2 BEDROOMAPARTMENT TYPE 1ABUILDING 4-LEVEL 1

| UNIT NO. | SU<br>AR |      | BALCONY<br>AREA |      | TOTAL<br>AREA |      |
|----------|----------|------|-----------------|------|---------------|------|
|          | SQM      | SQFT | SQM             | SQFT | SQM           | SQFT |
| 113      | 104.07   | 1120 | 15.84           | 171  | 119.91        | 1291 |
| 114      | 104.37   | 1123 | 15.84           | 171  | 120.22        | 1294 |

\$

2 BEDROOMAPARTMENTTYPE 2ABUILDING 4-LEVEL1

| UNIT NO. | SUITE<br>AREA |      | BALCONY<br>AREA |      | TOTAL<br>AREA |      |
|----------|---------------|------|-----------------|------|---------------|------|
|          | SQM           | SQFT | SQM             | SQFT | SQM           | SQFT |
| 112      | 117.33        | 1263 | 16.50           | 178  | 133.83        | 1441 |

#### BUILDING 4 - LEVEL 1

LEVEL 1

| UNIT NO. | SUITE<br>AREA |      | BALCONY<br>AREA |      | TOTAL<br>AREA |      |
|----------|---------------|------|-----------------|------|---------------|------|
|          | SQM           | SQFT | SQM             | SQFT | SQM           | SQFT |
| 108      | 113.71        | 1224 | 29.48           | 317  | 143.19        | 1541 |