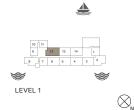

# LA CÔTE building 4

1 BEDROOMAPARTMENT TYPE 1ABUILDING 4-LEVEL 1

| UNIT NO. |       | ITE<br>EA |       | CONY<br>EA | TO <sup>-</sup><br>AR |      |
|----------|-------|-----------|-------|------------|-----------------------|------|
|          | SQM   | SQFT      | SQM   | SQFT       | SQM                   | SQFT |
| 110      | 71.95 | 774       | 20.05 | 216        | 92.00                 | 990  |