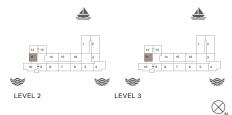

1 BEDROOMAPARTMENT TYPE 1BUILDING 4-LEVEL 2, 3, 4 & 5

| UNIT NO. |     |     | SUITE<br>AREA |     | BALCONY<br>AREA |     | TOTAL<br>AREA |     |
|----------|-----|-----|---------------|-----|-----------------|-----|---------------|-----|
|          |     | SQM | SQFT          | SQM | SQFT            | SQM | SQFT          |     |
| 212      | 312 | 412 | 71.99         | 775 | 4.57            | 49  | 76.56         | 824 |
| 213      | 313 | 413 | 72.00         | 775 | 4.57            | 49  | 76.57         | 824 |
| 512      |     |     | 72.00         | 115 | 4.57            | 49  | 70.57         | 024 |

1 BEDROOMAPARTMENT TYPE 3BUILDING 4-LEVEL2, 3, 4 & 5

|    | UNIT NO.    |  | SUITE<br>AREA |       | BALCONY<br>AREA |      | TOTAL<br>AREA |       |     |
|----|-------------|--|---------------|-------|-----------------|------|---------------|-------|-----|
|    |             |  | SQM           | SQFT  | SQM             | SQFT | SQM           | SQFT  |     |
| 2' | 211 311 411 |  | 68.83         | 741   | 4.57            | 49   | 73.39         | 790   |     |
| 5′ | 10          |  |               | 00.83 | 741             | 4.57 | 49            | 13.39 | 790 |

 1 BEDROOM
 APARTMENT TYPE 4

 BUILDING 4
 LEVEL
 1, 2, 3, 4 & 5

|  | UNIT NO. |     | SUITE<br>AREA |       | BALCONY<br>AREA |      | TOTAL<br>AREA |       |     |
|--|----------|-----|---------------|-------|-----------------|------|---------------|-------|-----|
|  |          |     | SQM           | SQFT  | SQM             | SQFT | SQM           | SQFT  |     |
|  | 107      |     |               | 68.83 | 741             | 4.55 | 49            | 73.37 | 790 |
|  | 209      | 309 |               | 69.09 | 744             | 4.55 | 49            | 73.64 | 793 |
|  | 409      | 508 |               | 69.10 | 744             | 4.55 | 49            | 73.65 | 793 |
|  | 409      | 506 |               | 09.10 | /44             | 4.00 | 49            | 73.05 | 193 |

3 BEDROOMAPARTMENTTYPE 1BUILDING 4-LEVEL2, 3 & 4

|     | UNIT NO. |  | UNIT NO. AREA |      | BALCONY<br>AREA |      | TOTAL<br>AREA |      |
|-----|----------|--|---------------|------|-----------------|------|---------------|------|
|     |          |  | SQM           | SQFT | SQM             | SQFT | SQM           | SQFT |
| 201 | 301      |  | 165.87        | 1785 | 21.56           | 232  | 187.42        | 2017 |
| 202 | 302      |  | 165.45        | 1781 | 21.55           | 232  | 187.01        | 2013 |
| 401 |          |  | 165.87        | 1785 | 21.55           | 232  | 187.42        | 2017 |
| 402 |          |  | 165.45        | 1781 | 21.56           | 232  | 187.01        | 2013 |