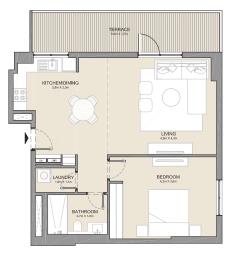

1 BEDROOMAPARTMENT TYPE 1BUILDING 4-LEVEL 2, 3, 4 & 5

| UNIT NO. |     |     | SUITE<br>AREA |     | BALCONY<br>AREA |     | TOTAL<br>AREA |     |
|----------|-----|-----|---------------|-----|-----------------|-----|---------------|-----|
|          |     | SQM | SQFT          | SQM | SQFT            | SQM | SQFT          |     |
| 212      | 312 | 412 | 71.99         | 775 | 4.57            | 49  | 76.56         | 824 |
| 213      | 313 | 413 | 72.00         | 775 | 4.57            | 49  | 76.57         | 824 |
| 512      |     |     | 72.00         | 115 | 4.57            | 49  | 70.57         | 024 |