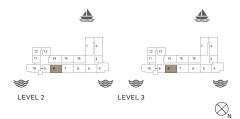

1 BEDROOMAPARTMENT TYPE 1BUILDING 4-LEVEL 2, 3, 4 & 5

| UNIT NO. |     |     | SUITE<br>AREA |     | BALCONY<br>AREA |     | TOTAL<br>AREA |     |
|----------|-----|-----|---------------|-----|-----------------|-----|---------------|-----|
|          |     | SQM | SQFT          | SQM | SQFT            | SQM | SQFT          |     |
| 212      | 312 | 412 | 71.99         | 775 | 4.57            | 49  | 76.56         | 824 |
| 213      | 313 | 413 | 72.00         | 775 | 4.57            | 49  | 76.57         | 824 |
| 512      |     |     | 72.00         | 115 | 4.57            | 49  | 70.57         | 024 |

1 BEDROOMAPARTMENT TYPE 3BUILDING 4-LEVEL2, 3, 4 & 5

|    | UNIT NO.    |  | SUITE<br>AREA |       | BALCONY<br>AREA |      | TOTAL<br>AREA |       |     |
|----|-------------|--|---------------|-------|-----------------|------|---------------|-------|-----|
|    |             |  | SQM           | SQFT  | SQM             | SQFT | SQM           | SQFT  |     |
| 2' | 211 311 411 |  | 68.83         | 741   | 4.57            | 49   | 73.39         | 790   |     |
| 5′ | 10          |  |               | 00.83 | 741             | 4.57 | 49            | 13.39 | 790 |

 1 BEDROOM
 APARTMENT TYPE 4

 BUILDING 4
 LEVEL
 1, 2, 3, 4 & 5

|  | UNIT NO. |     | SUITE<br>AREA |       | BALCONY<br>AREA |      | TOTAL<br>AREA |       |     |
|--|----------|-----|---------------|-------|-----------------|------|---------------|-------|-----|
|  |          |     | SQM           | SQFT  | SQM             | SQFT | SQM           | SQFT  |     |
|  | 107      |     |               | 68.83 | 741             | 4.55 | 49            | 73.37 | 790 |
|  | 209      | 309 |               | 69.09 | 744             | 4.55 | 49            | 73.64 | 793 |
|  | 409      | 508 |               | 69.10 | 744             | 4.55 | 49            | 73.65 | 793 |
|  | 409      | 506 |               | 09.10 | /44             | 4.00 | 49            | 73.05 | 193 |

1 BEDROOMAPARTMENT TYPE 5BUILDING 4-LEVEL2,3 & 4

|  | UNIT NO. |     | SUITE<br>AREA |       | BALCONY<br>AREA |      | TOTAL<br>AREA |       |     |
|--|----------|-----|---------------|-------|-----------------|------|---------------|-------|-----|
|  |          |     | SQM           | SQFT  | SQM             | SQFT | SQM           | SQFT  |     |
|  | 203      | 303 |               | 68.83 | 741             | 4.57 | 49            | 73.40 | 790 |
|  | 403      |     |               | 68.82 | 741             | 4.57 | 49            | 73.39 | 790 |