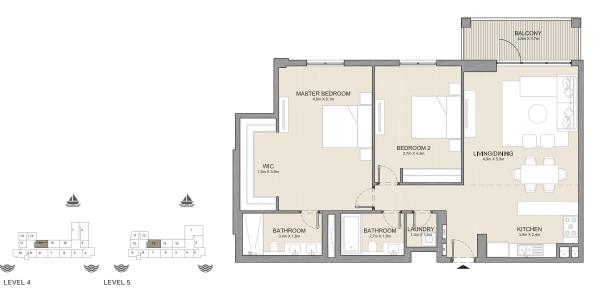

1 BEDROOMAPARTMENT TYPE 1BUILDING 4-LEVEL 2, 3, 4 & 5

| UNIT NO. |     |     | SUITE<br>AREA |     | BALCONY<br>AREA |     | TOTAL<br>AREA |     |
|----------|-----|-----|---------------|-----|-----------------|-----|---------------|-----|
|          |     | SQM | SQFT          | SQM | SQFT            | SQM | SQFT          |     |
| 212      | 312 | 412 | 71.99         | 775 | 4.57            | 49  | 76.56         | 824 |
| 213      | 313 | 413 | 72.00         | 775 | 4.57            | 49  | 76.57         | 824 |
| 512      |     |     | 72.00         | 115 | 4.57            | 49  | 70.57         | 024 |