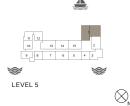

1 BEDROOMAPARTMENT TYPE 6BUILDING 4-LEVEL 5

| UNIT NO. | SUITE<br>AREA |      | BALCONY<br>AREA |      | TOTAL<br>AREA |      |
|----------|---------------|------|-----------------|------|---------------|------|
|          | SQM           | SQFT | SQM             | SQFT | SQM           | SQFT |
| 511      | 65.72         | 707  | 6.71            | 72   | 72.43         | 780  |

| UNIT NO. |       | SUITE<br>AREA |       | BALCONY<br>AREA |        | TOTAL<br>AREA |  |
|----------|-------|---------------|-------|-----------------|--------|---------------|--|
|          | SQM   | SQFT          | SQM   | SQFT            | SQM    | SQFT          |  |
| 509      | 73.61 | 792           | 29.05 | 313             | 102.66 | 1105          |  |

| UNIT NO. |       | ITE<br>EA | BALCONY<br>AREA |      | TOTAL<br>AREA |      |
|----------|-------|-----------|-----------------|------|---------------|------|
|          | SQM   | SQFT      | SQM             | SQFT | SQM           | SQFT |
| 504      | 68.81 | 741       | 10.55           | 114  | 79.36         | 854  |

### 2 BEDROOM APARTMENT TYPE 8 BUILDING 4 LEVEL 2, 3, 4 & 5

| UNIT NO. |     |     |        | SUITE<br>AREA |       | BALCONY<br>AREA |        | TOTAL<br>AREA |  |
|----------|-----|-----|--------|---------------|-------|-----------------|--------|---------------|--|
|          |     | SQM | SQFT   | SQM           | SQFT  | SQM             | SQFT   |               |  |
| 207      | 307 | 407 | 104 52 | 1125          | 10.67 | 115             | 115.20 | 1240          |  |
| 506      |     |     | 104.55 | 1120          | 10.07 | 115             | 115.20 | 1240          |  |
| 408      | 507 |     | 104.50 | 1125          | 10.55 | 114             | 115.05 | 1238          |  |

### 2 BEDROOMAPARTMENT TYPE 9BUILDING 4-LEVEL 4

| UNIT NO. | SUITE<br>AREA |      | BALCONY<br>AREA |      | TOTAL<br>AREA |      |
|----------|---------------|------|-----------------|------|---------------|------|
|          | SQM           | SQFT | SQM             | SQFT | SQM           | SQFT |
| 405      | 104.07        | 1120 | 10.55           | 114  | 114.62        | 1234 |

### 2 BEDROOMAPARTMENT TYPE 10BUILDING 4-LEVEL 5

| UNIT NO. | SUITE<br>AREA |      | BALCONY<br>AREA |      | TOTAL<br>AREA |      |
|----------|---------------|------|-----------------|------|---------------|------|
|          | SQM           | SQFT | SQM             | SQFT | SQM           | SQFT |
| 503      | 115.94        | 1248 | 35.81           | 385  | 151.75        | 1633 |

| UNIT NO. | SUITE<br>AREA |      | BALCONY<br>AREA |      | TOTAL<br>AREA |      |
|----------|---------------|------|-----------------|------|---------------|------|
|          | SQM           | SQFT | SQM             | SQFT | SQM           | SQFT |
| 502      | 104.50        | 1125 | 7.05            | 76   | 111.55        | 1201 |