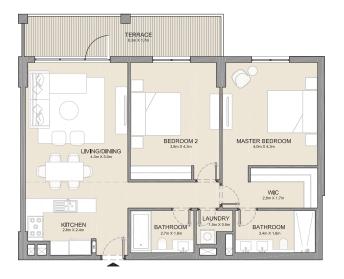

| UNIT NO. |       | SUITE<br>AREA |       | BALCONY<br>AREA |        | TOTAL<br>AREA |  |
|----------|-------|---------------|-------|-----------------|--------|---------------|--|
|          | SQM   | SQFT          | SQM   | SQFT            | SQM    | SQFT          |  |
| 509      | 73.61 | 792           | 29.05 | 313             | 102.66 | 1105          |  |

| UNIT NO. |       | ITE<br>EA | BALCONY<br>AREA |      | TOTAL<br>AREA |      |
|----------|-------|-----------|-----------------|------|---------------|------|
|          | SQM   | SQFT      | SQM             | SQFT | SQM           | SQFT |
| 504      | 68.81 | 741       | 10.55           | 114  | 79.36         | 854  |