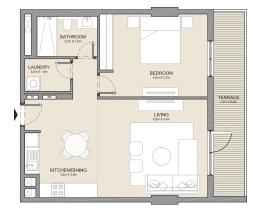

# LA CÔTE building 4

1 BEDROOMAPARTMENT TYPE 1ABUILDING 4-LEVEL 1

| UNIT NO. |       | ITE<br>EA |       | CONY<br>EA | TO <sup>-</sup><br>AR |      |
|----------|-------|-----------|-------|------------|-----------------------|------|
|          | SQM   | SQFT      | SQM   | SQFT       | SQM                   | SQFT |
| 110      | 71.95 | 774       | 20.05 | 216        | 92.00                 | 990  |