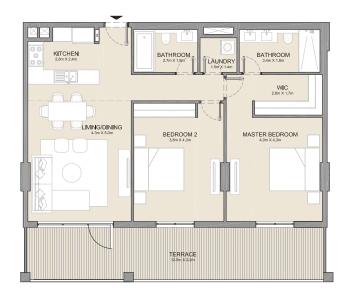

#### 2 BEDROOM APARTMENT TYPE 1 **BUILDING 4** LEVEL 2, 3, 4 & 5 \_

| ι   | JNIT NO | ).  | SU<br>AR |      | BALC<br>AR |     | TO <sup>-</sup><br>AR |      |
|-----|---------|-----|----------|------|------------|-----|-----------------------|------|
|     |         | SQM | SQFT     | SQM  | SQFT       | SQM | SQFT                  |      |
| 215 | 315     | 415 | 104.07   | 1120 | 8.44       | 91  | 112.51                | 1211 |
| 514 |         |     | 104.07   | 1120 | 0.44       | 51  | 112.51                | 1211 |
| 216 | 316     |     | 104.37   | 1123 | 8.44       | 91  | 112.81                | 1214 |
| 416 | 515     |     | 104.35   | 1123 | 8.44       | 91  | 112.79                | 1214 |

|   | ι   | JNIT NO | ·.  |        | SUITE BALC<br>AREA ARI |      |     |        |      |
|---|-----|---------|-----|--------|------------------------|------|-----|--------|------|
|   |     |         | SQM | SQFT   | SQM                    | SQFT | SQM | SQFT   |      |
| [ | 214 | 314     |     | 117.33 | 1263                   | 9.38 | 101 | 126.70 | 1364 |
| [ | 414 | 513     |     | 117.34 | 1263                   | 9.37 | 101 | 126.71 | 1364 |

### 2 BEDROOM APARTMENT TYPE 3

BUILDING 4 - LEVEL 2, 3 & 4

|  | UNIT NO. |     | SUITE<br>AREA |        | BALCONY<br>AREA |      | TOTAL<br>AREA |        |      |
|--|----------|-----|---------------|--------|-----------------|------|---------------|--------|------|
|  |          |     | SQM           | SQFT   | SQM             | SQFT | SQM           | SQFT   |      |
|  | 210      | 310 |               | 113.71 | 1224            | 8.21 | 88            | 121.92 | 1312 |
|  | 410      |     |               | 113.70 | 1224            | 8.20 | 88            | 121.90 | 1312 |