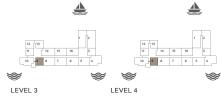

### 2 BEDROOM APARTMENT TYPE 3

BUILDING 4 - LEVEL 2, 3 & 4

|  | UNIT NO. |     | SUITE<br>AREA |        | BALCONY<br>AREA |      | TOTAL<br>AREA |        |      |
|--|----------|-----|---------------|--------|-----------------|------|---------------|--------|------|
|  |          |     | SQM           | SQFT   | SQM             | SQFT | SQM           | SQFT   |      |
|  | 210      | 310 |               | 113.71 | 1224            | 8.21 | 88            | 121.92 | 1312 |
|  | 410      |     |               | 113.70 | 1224            | 8.20 | 88            | 121.90 | 1312 |

### 2 BEDROOMAPARTMENT TYPE 4ABUILDING 4-LEVEL 1

| UNIT NO. | SUITE<br>AREA |      | BALCONY<br>AREA |      | TOTAL<br>AREA |      |
|----------|---------------|------|-----------------|------|---------------|------|
|          | SQM           | SQFT | SQM             | SQFT | SQM           | SQFT |
| 105      | 104.53        | 1125 | 29.86           | 321  | 134.40        | 1447 |
| 106      | 104.50        | 1125 | 29.86           | 321  | 134.37        | 1446 |

2 BEDROOMAPARTMENTTYPE 4BUILDING 4-LEVEL2 & 3

|     |     | Э. | SU<br>AR | ITE<br>EA | BALCONY<br>AREA |      | TOTAL<br>AREA |      |
|-----|-----|----|----------|-----------|-----------------|------|---------------|------|
|     | -   |    | SQM      | SQFT      | SQM             | SQFT | SQM           | SQFT |
| 208 | 308 |    | 104.50   | 1125      | 21.33           | 230  | 125.83        | 1354 |

2 BEDROOMAPARTMENT TYPE 5ABUILDING 4-LEVEL 1

| UNIT NO. | SUITE<br>AREA |      | BALCONY<br>AREA |      | TOTAL<br>AREA |      |
|----------|---------------|------|-----------------|------|---------------|------|
|          | SQM           | SQFT | SQM             | SQFT | SQM           | SQFT |
| 104      | 104.50        | 1125 | 29.86           | 321  | 134.36        | 1446 |

 2 BEDROOM
 APARTMENT
 TYPE 5

 BUILDING 4
 LEVEL
 2, 3, 4 & 5

| ι       | JNIT NO |        | SU<br>AR |       | BALCONY<br>AREA |        | TOTAL<br>AREA |      |
|---------|---------|--------|----------|-------|-----------------|--------|---------------|------|
|         |         | SQM    | SQFT     | SQM   | SQFT            | SQM    | SQFT          |      |
| 206 306 |         | 104.50 | 1125     | 10.67 | 115             | 115.17 | 1240          |      |
| 406     |         |        | 104.47   | 1125  | 10.67           | 115    | 115.14        | 1239 |
|         |         | 104.48 | 1125     | 10.66 | 115             | 115.14 | 1239          |      |

### 2 BEDROOMAPARTMENT TYPE 6ABUILDING 4-LEVEL 1

| UNIT NO. | SUITE<br>AREA |      | BALCONY<br>AREA |      | TOTAL<br>AREA |      |
|----------|---------------|------|-----------------|------|---------------|------|
|          | SQM           | SQFT | SQM             | SQFT | SQM           | SQFT |
| 103      | 104.04        | 1120 | 29.86           | 321  | 133.90        | 1441 |

2 BEDROOMAPARTMENT TYPE 6BUILDING 4-LEVEL2 & 3

| ι   | JNIT NO | ·.  |        | SUITE<br>AREA |       | BALCONY<br>AREA |        | TOTAL<br>AREA |  |
|-----|---------|-----|--------|---------------|-------|-----------------|--------|---------------|--|
|     |         | SQM | SQFT   | SQM           | SQFT  | SQM             | SQFT   |               |  |
| 205 | 305     |     | 104.04 | 1120          | 21.33 | 230             | 125.37 | 1349          |  |

2 BEDROOM APARTMENT TYPE 7A BUILDING 4 - LEVEL 1

| UNIT NO. | SUITE<br>AREA |      | BALCONY<br>AREA |      | TOTAL<br>AREA |      |
|----------|---------------|------|-----------------|------|---------------|------|
|          | SQM           | SQFT | SQM             | SQFT | SQM           | SQFT |
| 102      | 117.82        | 1268 | 15.89           | 171  | 133.71        | 1439 |

2 BEDROOMAPARTMENTTYPE 7BUILDING 4-LEVEL2, 3 & 4

| UNIT NO. |     |     | SUITE<br>AREA |      | BALCONY<br>AREA |     | TOTAL<br>AREA |      |
|----------|-----|-----|---------------|------|-----------------|-----|---------------|------|
|          |     | SQM | SQFT          | SQM  | SQFT            | SQM | SQFT          |      |
| 204      | 304 | 404 | 117.82        | 1268 | 8.34            | 90  | 126.17        | 1358 |

### 2 BEDROOM APARTMENT TYPE 8 BUILDING 4 LEVEL 2, 3, 4 & 5

| UNIT NO. |     |     |        | SUITE<br>AREA |       | BALCONY<br>AREA |        | TOTAL<br>AREA |  |
|----------|-----|-----|--------|---------------|-------|-----------------|--------|---------------|--|
|          |     | SQM | SQFT   | SQM           | SQFT  | SQM             | SQFT   |               |  |
| 207      | 307 | 407 | 104 52 | 1125          | 10.67 | 115             | 115.20 | 1240          |  |
| 506      |     |     | 104.55 | 1120          | 10.07 | 115             | 115.20 | 1240          |  |
| 408      | 507 |     | 104.50 | 1125          | 10.55 | 114             | 115.05 | 1238          |  |

### 2 BEDROOMAPARTMENT TYPE 9BUILDING 4-LEVEL 4

| UNIT NO. | SUITE<br>AREA |      | BALCONY<br>AREA |      | TOTAL<br>AREA |      |
|----------|---------------|------|-----------------|------|---------------|------|
|          | SQM           | SQFT | SQM             | SQFT | SQM           | SQFT |
| 405      | 104.07        | 1120 | 10.55           | 114  | 114.62        | 1234 |