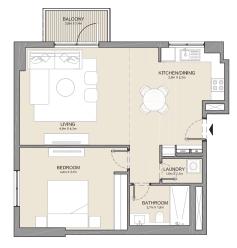

1 BEDROOMAPARTMENT TYPE 1BUILDING 4-LEVEL 2, 3, 4 & 5

| UNIT NO. |     |     | SUITE<br>AREA |     | BALCONY<br>AREA |     | TOTAL<br>AREA |     |
|----------|-----|-----|---------------|-----|-----------------|-----|---------------|-----|
|          |     | SQM | SQFT          | SQM | SQFT            | SQM | SQFT          |     |
| 212      | 312 | 412 | 71.99         | 775 | 4.57            | 49  | 76.56         | 824 |
| 213      | 313 | 413 | 72.00         | 775 | 4.57            | 49  | 76.57         | 824 |
| 512      |     |     | 72.00         | 115 | 4.57            | 49  | 70.57         | 024 |