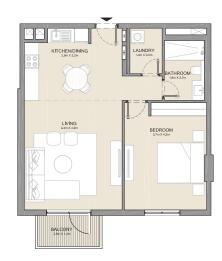

## FLOOR PLANS

# LA CÔTE building 4

1 BEDROOMAPARTMENT TYPE 1ABUILDING 4-LEVEL 1

| UNIT NO. |       | ITE<br>EA |       | CONY<br>EA | TO <sup>-</sup><br>AR |      |
|----------|-------|-----------|-------|------------|-----------------------|------|
|          | SQM   | SQFT      | SQM   | SQFT       | SQM                   | SQFT |
| 110      | 71.95 | 774       | 20.05 | 216        | 92.00                 | 990  |