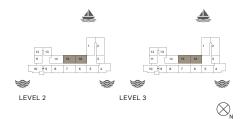

1 BEDROOMAPARTMENT TYPE 1BUILDING 4-LEVEL 2, 3, 4 & 5

| UNIT NO. |     |     | SUITE<br>AREA |     | BALCONY<br>AREA |     | TOTAL<br>AREA |     |
|----------|-----|-----|---------------|-----|-----------------|-----|---------------|-----|
|          |     | SQM | SQFT          | SQM | SQFT            | SQM | SQFT          |     |
| 212      | 312 | 412 | 71.99         | 775 | 4.57            | 49  | 76.56         | 824 |
| 213      | 313 | 413 | 72.00         | 775 | 4.57            | 49  | 76.57         | 824 |
| 512      |     |     | 72.00         | 115 | 4.57            | 49  | 70.57         | 024 |

1 BEDROOMAPARTMENT TYPE 3BUILDING 4-LEVEL2, 3, 4 & 5

|    | UNIT NO.    |  | SUITE<br>AREA |       | BALCONY<br>AREA |      | TOTAL<br>AREA |       |     |
|----|-------------|--|---------------|-------|-----------------|------|---------------|-------|-----|
|    |             |  | SQM           | SQFT  | SQM             | SQFT | SQM           | SQFT  |     |
| 2' | 211 311 411 |  | 68.83         | 741   | 4.57            | 49   | 73.39         | 790   |     |
| 5′ | 10          |  |               | 00.83 | 741             | 4.57 | 49            | 13.39 | 790 |

1 BEDROOMAPARTMENT TYPE 5BUILDING 4-LEVEL2,3 & 4

|  | UNIT NO. |     | SUITE<br>AREA |       | BALCONY<br>AREA |      | TOTAL<br>AREA |       |     |
|--|----------|-----|---------------|-------|-----------------|------|---------------|-------|-----|
|  |          |     | SQM           | SQFT  | SQM             | SQFT | SQM           | SQFT  |     |
|  | 203      | 303 |               | 68.83 | 741             | 4.57 | 49            | 73.40 | 790 |
|  | 403      |     |               | 68.82 | 741             | 4.57 | 49            | 73.39 | 790 |

1 BEDROOMAPARTMENT TYPE 6BUILDING 4-LEVEL 5

| UNIT NO. | SUITE<br>AREA |      | BALCONY<br>AREA |      | TOTAL<br>AREA |      |
|----------|---------------|------|-----------------|------|---------------|------|
|          | SQM           | SQFT | SQM             | SQFT | SQM           | SQFT |
| 511      | 65.72         | 707  | 6.71            | 72   | 72.43         | 780  |