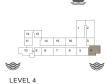

 1 BEDROOM
 APARTMENT TYPE 4

 BUILDING 4
 LEVEL
 1, 2, 3, 4 & 5

|  | UNIT NO. |     | SUITE<br>AREA |       | BALCONY<br>AREA |      | TOTAL<br>AREA |       |     |
|--|----------|-----|---------------|-------|-----------------|------|---------------|-------|-----|
|  |          |     | SQM           | SQFT  | SQM             | SQFT | SQM           | SQFT  |     |
|  | 107      |     |               | 68.83 | 741             | 4.55 | 49            | 73.37 | 790 |
|  | 209      | 309 |               | 69.09 | 744             | 4.55 | 49            | 73.64 | 793 |
|  | 409      | 508 |               | 69.10 | 744             | 4.55 | 49            | 73.65 | 793 |
|  | 409      | 506 |               | 09.10 | /44             | 4.00 | 49            | 73.05 | 193 |

### 2 BEDROOMAPARTMENT TYPE 9BUILDING 4-LEVEL 4

| UNIT NO. | SUITE<br>AREA |      | BALCONY<br>AREA |      | TOTAL<br>AREA |      |
|----------|---------------|------|-----------------|------|---------------|------|
|          | SQM           | SQFT | SQM             | SQFT | SQM           | SQFT |
| 405      | 104.07        | 1120 | 10.55           | 114  | 114.62        | 1234 |