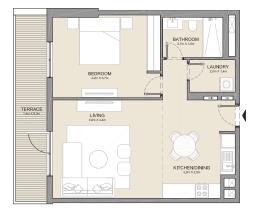

1 BEDROOMAPARTMENT TYPE 5ABUILDING 4-LEVEL 1

| UNIT NO. | SUITE<br>AREA |      | BALCONY<br>AREA |      | TOTAL<br>AREA |      |
|----------|---------------|------|-----------------|------|---------------|------|
|          | SQM           | SQFT | SQM             | SQFT | SQM           | SQFT |
| 101      | 68.83         | 741  | 13.26           | 143  | 82.09         | 884  |